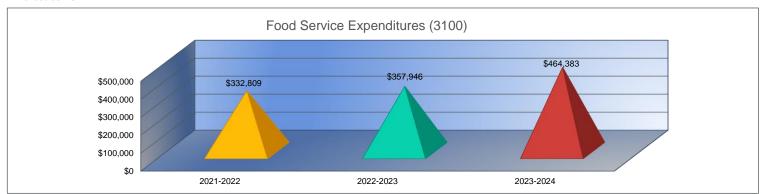

#### Summary of Total Expenditures by Function (All Funds)

|                                    | 2021-2022           | % of  | 2022-2023   | % of  | %      | 2023-2024   | % of  | %      |
|------------------------------------|---------------------|-------|-------------|-------|--------|-------------|-------|--------|
|                                    | Actual              | Total | Actual      | Total | Change | Budget      | Total | Change |
| Instruction                        | \$4,499,716         | 61%   | \$4,159,037 | 58%   | -8%    | \$5,205,109 | 52%   | 25%    |
| Student Support Services           | \$149,788           | 2%    | \$56,008    | 1%    | -63%   | \$101,494   | 1%    | 81%    |
| Instructional Support Services     | \$218,936           | 3%    | \$197,092   | 3%    | -10%   | \$246,670   | 2%    | 25%    |
| Administration & Support           | \$637,754           | 9%    | \$661,307   | 9%    | 4%     | \$690,281   | 7%    | 4%     |
| Operations & Maintenance           | \$746,102           | 10%   | \$776,773   | 11%   | 4%     | \$1,436,282 | 14%   | 85%    |
| Transportation                     | \$299,924           | 4%    | \$501,728   | 7%    | 67%    | \$1,034,558 | 10%   | 106%   |
| Food Services                      | \$332,809           | 4%    | \$357,946   | 5%    | 8%     | \$464,383   | 5%    | 30%    |
| Capital Improvements               | \$52,000            | 1%    | \$0         | 0%    | -100%  | \$300,000   | 3%    | 0%     |
| Debt Services                      | \$477,150           | 6%    | \$485,925   | 7%    | 2%     | \$493,150   | 5%    | 1%     |
| Other Costs                        | \$0                 | 0%    | \$0         | 0%    | 0%     | \$0         | 0%    | 0%     |
| Total Expenditures                 | 7,414,179           | 100%  | \$7,195,816 | 100%  | -3%    | \$9,971,927 | 100%  | 39%    |
| Amount per Pupil                   | \$20,509            |       | \$19,688    |       | -4%    | \$25,439    |       | 29%    |
| Current Expenditures <sup>2</sup>  | \$6,725,115         | 100%  | \$6,353,526 | 100%  | -6%    | \$7,456,760 | 100%  | 17%    |
| Amount per Pupil                   | \$18,603            |       | \$17,383    |       | -7%    | \$19,022    |       | 9%     |
| Percent of Expenditures for Instru | uction <sup>3</sup> |       |             |       |        |             |       |        |
| Total Expenditures                 | \$4,476,737         | 60%   | \$4,103,545 | 57%   | -3%    | \$4,952,560 | 50%   | -7%    |
| Current Expenditures               | \$4,476,737         | 67%   | \$4,103,545 | 65%   | -2%    | \$4,952,560 | 66%   | 1%     |

- 2. Current Expenditures excludes Capital Outlay (Code 16) and Bond Debt expenditures (Code 62 & 63)
- 3. Instruction excludes Capital Outlay (Code 16) and Bond Debt expenditures (Code 62 & 63)

Functions Included: Instruction (1000), Student Support Services (2100), Instructional Support Services (2200), Administration & Support (2300, 2400, 2500), Operations & Maintenance (2600), Transportation (2700), Food Service (3100), Other Costs (2900, 3300), Capital Improvements (4000), Debt Services (5100) and Transfers (5200)