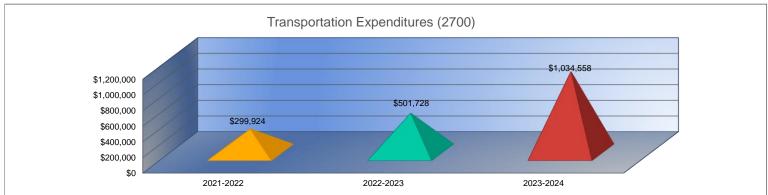

#### Summary of Total Expenditures by Function (All Funds)

|                                    | 2021-2022           | % of  | 2022-2023   | % of  | %      | 2023-2024   | % of  | %      |
|------------------------------------|---------------------|-------|-------------|-------|--------|-------------|-------|--------|
|                                    | Actual              | Total | Actual      | Total | Change | Budget      | Total | Change |
| Instruction                        | \$4,499,716         | 61%   | \$4,159,037 | 58%   | -8%    | \$5,205,109 | 52%   | 25%    |
| Student Support Services           | \$149,788           | 2%    | \$56,008    | 1%    | -63%   | \$101,494   | 1%    | 81%    |
| Instructional Support Services     | \$218,936           | 3%    | \$197,092   | 3%    | -10%   | \$246,670   | 2%    | 25%    |
| Administration & Support           | \$637,754           | 9%    | \$661,307   | 9%    | 4%     | \$690,281   | 7%    | 4%     |
| Operations & Maintenance           | \$746,102           | 10%   | \$776,773   | 11%   | 4%     | \$1,436,282 | 14%   | 85%    |
| Transportation                     | \$299,924           | 4%    | \$501,728   | 7%    | 67%    | \$1,034,558 | 10%   | 106%   |
| Food Services                      | \$332,809           | 4%    | \$357,946   | 5%    | 8%     | \$464,383   | 5%    | 30%    |
| Capital Improvements               | \$52,000            | 1%    | \$0         | 0%    | -100%  | \$300,000   | 3%    | 0%     |
| Debt Services                      | \$477,150           | 6%    | \$485,925   | 7%    | 2%     | \$493,150   | 5%    | 1%     |
| Other Costs                        | \$0                 | 0%    | \$0         | 0%    | 0%     | \$0         | 0%    | 0%     |
| Total Expenditures                 | 7,414,179           | 100%  | \$7,195,816 | 100%  | -3%    | \$9,971,927 | 100%  | 39%    |
| Amount per Pupil                   | \$20,509            |       | \$19,688    |       | -4%    | \$25,439    |       | 29%    |
| Current Expenditures <sup>2</sup>  | \$6,725,115         | 100%  | \$6,353,526 | 100%  | -6%    | \$7,456,760 | 100%  | 17%    |
| Amount per Pupil                   | \$18,603            |       | \$17,383    |       | -7%    | \$19,022    |       | 9%     |
| Percent of Expenditures for Instru | uction <sup>3</sup> |       |             |       |        |             |       |        |
| Total Expenditures                 | \$4,476,737         | 60%   | \$4,103,545 | 57%   | -3%    | \$4,952,560 | 50%   | -7%    |
| Current Expenditures               | \$4,476,737         | 67%   | \$4,103,545 | 65%   | -2%    | \$4,952,560 | 66%   | 1%     |

- 2. Current Expenditures excludes Capital Outlay (Code 16) and Bond Debt expenditures (Code 62 & 63)
- 3. Instruction excludes Capital Outlay (Code 16) and Bond Debt expenditures (Code 62 & 63)

Functions Included: Instruction (1000), Student Support Services (2100), Instructional Support Services (2200), Administration & Support (2300, 2400, 2500), Operations & Maintenance (2600), Transportation (2700), Food Service (3100), Other Costs (2900, 3300), Capital Improvements (4000), Debt Services (5100) and Transfers (5200)