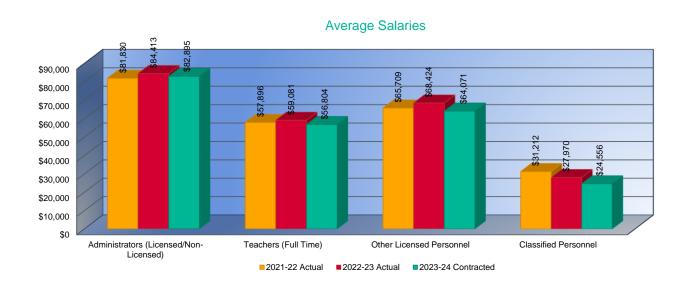

indergarten Teachers; Reading Specialists/Teachers; All Other Teachers.

Other Certified (Licensed) Personnel: Part-Time Teachers; Library Media Specialists; School Counselors; Clinical or School Psychologists; Speech Pathologists; Audiologists; Nurses (RN); Social Workers.

\*\*Attendance Services Staff, Library Media Aides; Security Officers; Regular Education Teacher Aides; Secretarial/Clerical; Special Education Paraprofessionals; Nurses (LPN); Food Service Workers; Custodians; Bus Drivers.

Substitutes/Temporary: \*\*Substitute Teachers, Rule 10 Coaches, Coaching Assistants and other short term temporary help.

Total Salary: Report total salary including employee reduction plans\*\*\*, supplemental, extra pay for summer school, and board paid fringe benefits (employer paid)\*\*\*\*.



<sup>\*</sup>FTE for Licensed Administrators, Teachers and Other Licensed Personnel is defined by the local school board. Generally FTE for teachers with a 9-10 month contract should be reported as 1.0; FTE for Principals with a 10-12 month contract should be reported as 1.0; FTE for Superintendents with a 12 month contract should be reported as 1.0.

<sup>\*\*</sup>FTE of 1.0 for Non-Licensed Administrators, Classified Personnel and Substitutes/Temporary should be based upon 2,080 hours.

<sup>\*\*\*</sup>Employee reduction plans include benefits received by employees under a Section 125 Salary Reduction Agreement. Does not include social security, workers' compensation, and unemployment insurance.

<sup>\*\*\*\*</sup>Board paid fringe benefits (employer paid) include group life, group