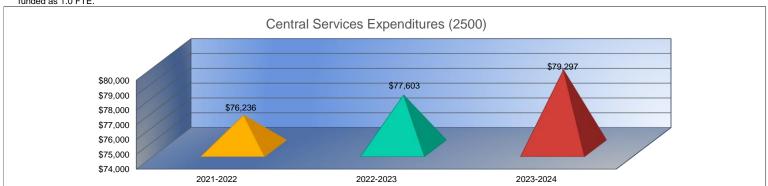

| 0%          |
| \$0                 | 0%          |
| \$0                 | 0%          |
| \$0                 | 0%          |
| \$79,297            | 2%          |
| 392.0               | 7%          |
| \$202               | -5%         |
| \$0                 | 0%          |
| \$0                 | 0%          |
| \$0                 | 0%          |
| \$79,297            | 2%          |

- 1. Gifts & Grants includes private grants and grants from non-federal sources.
- 2. Amount per pupil excludes the following funds: Adult Education, Adult Supplemental Education, and Special Education Coop.
- 3. FTE enrollment includes 9/20 and 2/20 counts, Preschool-Aged At-Risk (4 year old) and Virtual; excludes KAMS. Beginning in 2017-2018, full-day Kindergarten is funded as 1.0 FTE.



#### **Operations and Maintenance Expenditures (2600)**

|                                 | 2021-2022<br>Actual |
|---------------------------------|---------------------|
| General                         | \$459,084           |
| Federal Funds                   | \$26,509            |
| Supplemental General            | \$110,828           |
| Preschool-Aged At-Risk          | \$0                 |
| At Risk (K-12)                  | \$0                 |
| Bilingual Education             | \$0                 |
| Virtual Education               | \$0                 |
| Capital Outlay                  | \$131,940           |
| Driver Training                 | \$0                 |
| Declining Enrollment            | \$0                 |
| Extraordinary School Program    | \$0