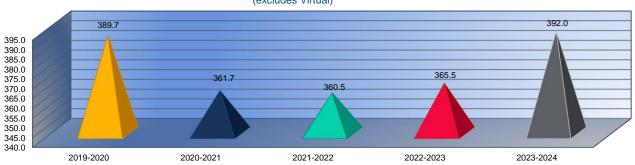

### Instruction Expenditures (1000)

|                                 | 2021-2022   |
|---------------------------------|-------------|
|                                 | Actual      |
| General                         | \$1,360,235 |
| Federal Funds                   | \$590,697   |
| Supplemental General            | \$603,952   |
| Preschool-Aged At-Risk          | \$62,900    |
| At Risk (K-12)                  | \$529,841   |
| Bilingual Education             | \$1,350     |
| Virtual Education               | \$4,442     |
| Capital Outlay                  | \$22,979    |
| Driver Education                | \$0         |
| Declining Enrollment            | \$0         |
| Extraordinary School Program    | \$0         |
| Food Service                    | \$0         |
| Professional Development        | \$0         |
| Parent Education Program        | \$0         |
| Summer School                   | \$0         |
| Special Education               | \$583,872   |
| Cost of Living                  | \$0         |
| Career and Postsecondary Ed.    | \$218,377   |
| Gifts & Grants <sup>1</sup>     | \$60,509    |
| Special Liability               | \$0         |
| School Retirement               | \$0         |
| Extraordinary Growth Facilities | \$0         |
| Special Reserve                 | \$0         |
| KPERS Spec. Ret. Contribution   | \$341,509   |
| Contingency Reserve             | \$0         |
| Text Book & Student Material    | \$9,490     |
| Activity Fund                   | \$109,563   |
| Bond and Interest #1            | \$0         |
| Bond and Interest #2            | \$0         |
| No-Fund Warrant                 | \$0         |
| Special Assessment              | \$0         |
| Temporary Note                  | \$0         |
| SUBTOTAL                        | \$4,499,716 |
| Enrollment (FTE)3               | 361.5       |
| Amount per Pupil <sup>2</sup>   | \$12,447    |
| Adult Education                 | \$0         |
| Adult Supplemental Education    | \$0         |
| Special Education Coop          | \$0         |
| TOTAL                           | \$4,499,716 |

| 2022-2023                               | %      |
|-----------------------------------------|--------|
| Actual                                  | Change |
| \$1,213,199                             | -11%   |
| \$429,136                               | -27%   |
| \$571,096                               | -5%    |
| \$20,586                                | -67%   |
| \$607,179                               | 15%    |
| \$2,584                                 | 91%    |
| \$0                                     | -100%  |
| \$55,492                                | 141%   |
| \$0                                     | 0%     |
| \$0                                     | 0%     |
| \$0                                     | 0%     |
| \$0                                     | 0%     |
| \$0                                     | 0%     |
| \$0                                     | 0%     |
| \$0                                     | 0%     |
| \$573,559                               | -2%    |
| \$0                                     | 0%     |
| \$236,832                               | 8%     |
| \$61,392                                | 1%     |
| \$0                                     | 0%     |
| \$0                                     | 0%     |
| \$0                                     | 0%     |
| \$0                                     | 0%     |
| \$334,567                               | -2%    |
| \$0                                     | 0%     |
| \$11,295                                | 19%    |
| \$42,120                                | -62%   |
| \$0                                     | 0%     |
| \$0                                     | 0%     |
| \$0                                     | 0%     |
| \$0                                     | 0%     |
| \$0                                     | 0%     |
| \$4,159,037                             | -8%    |
| 365.5                                   | 1%     |
| \$11,379                                | -9%    |
| \$0                                     | 0%     |
| \$0                                     | 0%     |
| \$0                                     | 0%     |
| \$4,159,037                             | -8%    |
| , , , , , , , , , , , , , , , , , , , , |        |

| 2222 2224           | 2/          |
|---------------------|-------------|
| 2023-2024           | %           |
| Budget              | Change      |
| \$1,503,358         | 24%<br>0%   |
| \$429,634           |             |
| \$412,211           | -28%        |
| \$142,880           | 594%<br>22% |
| \$740,897           | 57%         |
| \$4,050<br>\$10,431 | 0%          |
|                     |             |
| \$252,549           | 355%<br>0%  |
| \$16,000            |             |
| \$0                 | 0%          |
| \$0<br>\$0          | 0%          |
| \$0                 | 0%          |
| \$0<br>\$0          | 0%<br>0%    |
| ·                   | 0%          |
| \$30,228            |             |
| \$782,283           | 36%         |
| \$0                 | 0%          |
| \$330,963           | 40%<br>169% |
| \$164,874           |             |
| \$0                 | 0%          |
| \$0                 | 0%          |
| \$0                 | 0%          |
| A004 754            | 450/        |
| \$384,751           | 15%         |
|                     |             |
|                     |             |
| Φ0                  | 00/         |
| \$0                 | 0%          |
| \$0                 | 0%          |
| \$0                 | 0%          |
| \$0                 | 0%          |
| \$0                 | 0%          |
| \$5,205,109         | 25%         |
| 392.0               | 7%          |
| \$13,278            | 17%         |
| \$0                 | 0%          |
| \$0                 | 0%          |
| \$0                 | 0%          |
| \$5,205,109         | 25%         |