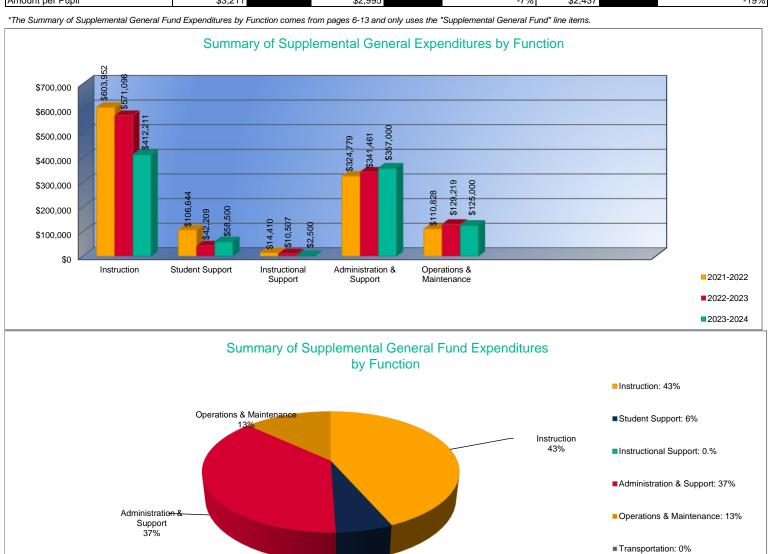

### Summary of Supplemental General Fund Expenditures by Function\*

|                          | 2021-2022<br>Actual | %<br>of<br>Total | 2022-2023<br>Actual | %<br>of<br>Total | %<br>Change | 2023-2024<br>Budget | %<br>of<br>Total | %<br>Change |
|--------------------------|---------------------|------------------|---------------------|------------------|-------------|---------------------|------------------|-------------|
| Instruction              | \$603,952           | 52%              | \$571,096           | 52%              | -5%         | \$412,211           | 43%              | -28%        |
| Student Support          | \$106,644           | 9%               | \$42,209            | 4%               | -60%        | \$58,500            | 6%               | 39%         |
| Instructional Support    | \$14,410            | 1%               | \$10,507            | 1%               | -27%        | \$2,500             | 0%               | -76%        |
| Administration & Support | \$324,779           | 28%              | \$341,461           | 31%              | 5%          | \$357,000           | 37%              | 5%          |
| Operations & Maintenance | \$110,828           | 10%              | \$129,219           | 12%              | 17%         | \$125,000           | 13%              | -3%         |
| Transportation           | \$0                 | 0%               | \$0                 | 0%               | 0%          | \$0                 | 0%               | 0%          |
| Capital Improvements     | \$0                 | 0%               | \$0                 | 0%               | 0%          | \$0                 | 0%               | 0%          |
| Other Costs              | \$0                 | 0%               | \$0                 | 0%               | 0%          | \$0                 | 0%               | 0%          |
| Total Expenditures       | \$1,160,613         | 100%             | \$1,094,492         | 100%             | -6%         | \$955,211           | 100%             | -13%        |
| Amount per Pupil         | \$3,211             |                  | \$2,995             |                  | -7%         | \$2,437             |                  | -19%        |