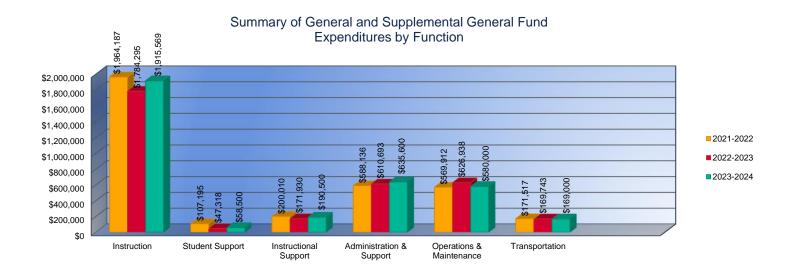

#### Summary of General and Supplemental General Fund Expenditures by Function\*

|                          |             | %     |             | %     |        |             | %     |        |
|--------------------------|-------------|-------|-------------|-------|--------|-------------|-------|--------|
|                          | 2021-2022   | of    | 2022-2023   | of    | %      | 2023-2024   | of    | %      |
|                          | Actual      | Total | Actual      | Total | Change | Budget      | Total | Change |
| Instruction              | \$1,964,187 | 55%   | \$1,784,295 | 52%   | -9%    | \$1,915,569 | 54%   | 7%     |
| Student Support          | \$107,195   | 3%    | \$47,318    | 1%    | -56%   | \$58,500    | 2%    | 24%    |
| Instructional Support    | \$200,010   | 6%    | \$171,930   | 5%    | -14%   | \$190,500   | 5%    | 11%    |
| Administration & Support | \$588,136   | 16%   | \$610,693   | 18%   | 4%     | \$635,600   | 18%   | 4%     |
| Operations & Maintenance | \$569,912   | 16%   | \$626,938   | 18%   | 10%    | \$580,000   | 16%   | -7%    |
| Transportation           | \$171,517   | 5%    | \$169,743   | 5%    | -1%    | \$169,000   | 5%    | 0%     |
| Capital Improvements     | \$0         | 0%    | \$0         | 0%    | 0%     | \$0         | 0%    | 0%     |
| Other Costs              | \$0         | \$0   | \$0         | \$0   | 0%     | \$0         | 0%    | 0%     |
| Total Expenditures       | \$3,600,957 | 100%  | \$3,410,917 | 100%  | -5%    | \$3,549,169 | 100%  | 4%     |
| Amount per Pupil         | \$9,961     |       | \$9,332     |       | -6%    | \$9,054     |       | -3%    |

<sup>\*</sup>The Summary of General and Supplemental General Fund Expenditures by Function comes from pages 6-13 and is the sum of the "General Fund" and "Supplemental General Fund" line items.