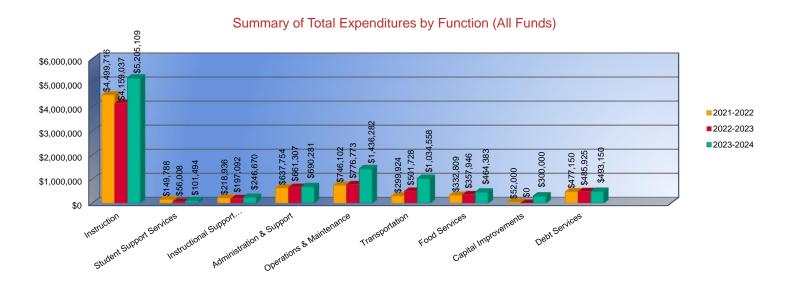

#### Summary of Total Expenditures by Function (All Funds)

|                                    | 2021-2022           | % of  | 2022-2023   | % of  | %      | 2023-2024   | % of  | %      |
|------------------------------------|---------------------|-------|-------------|-------|--------|-------------|-------|--------|
|                                    | Actual              | Total | Actual      | Total | Change | Budget      | Total | Change |
| Instruction                        | \$4,499,716         | 61%   | \$4,159,037 | 58%   | -8%    | \$5,205,109 | 52%   | 25%    |
| Student Support Services           | \$149,788           | 2%    | \$56,008    | 1%    | -63%   | \$101,494   | 1%    | 81%    |
| Instructional Support Services     | \$218,936           | 3%    | \$197,092   | 3%    | -10%   | \$246,670   | 2%    | 25%    |
| Administration & Support           | \$637,754           | 9%    | \$661,307   | 9%    | 4%     | \$690,281   | 7%    | 4%     |
| Operations & Maintenance           | \$746,102           | 10%   | \$776,773   | 11%   | 4%     | \$1,436,282 | 14%   | 85%    |
| Transportation                     | \$299,924           | 4%    | \$501,728   | 7%    | 67%    | \$1,034,558 | 10%   | 106%   |
| Food Services                      | \$332,809           | 4%    | \$357,946   | 5%    | 8%     | \$464,383   | 5%    | 30%    |
| Capital Improvements               | \$52,000            | 1%    | \$0         | 0%    | -100%  | \$300,000   | 3%    | 0%     |
| Debt Services                      | \$477,150           | 6%    | \$485,925   | 7%    | 2%     | \$493,150   | 5%    | 1%     |
| Other Costs                        | \$0                 | 0%    | \$0         | 0%    | 0%     | \$0         | 0%    | 0%     |
| Total Expenditures                 | 7,414,179           | 100%  | \$7,195,816 | 100%  | -3%    | \$9,971,927 | 100%  | 39%    |
| Amount per Pupil                   | \$20,509            |       | \$19,688    |       | -4%    | \$25,439    |       | 29%    |
| Current Expenditures <sup>2</sup>  | \$6,725,115         | 100%  | \$6,353,526 | 100%  | -6%    | \$7,456,760 | 100%  | 17%    |
| Amount per Pupil                   | \$18,603            |       | \$17,383    |       | -7%    | \$19,022    |       | 9%     |
| Percent of Expenditures for Instru | uction <sup>3</sup> |       |             |       |        |             |       |        |
| Total Expenditures                 | \$4,476,737         | 60%   | \$4,103,545 | 57%   | -3%    | \$4,952,560 | 50%   | -7%    |
| Current Expenditures               | \$4,476,737         | 67%   | \$4,103,545 | 65%   | -2%    | \$4,952,560 | 66%   | 1%     |