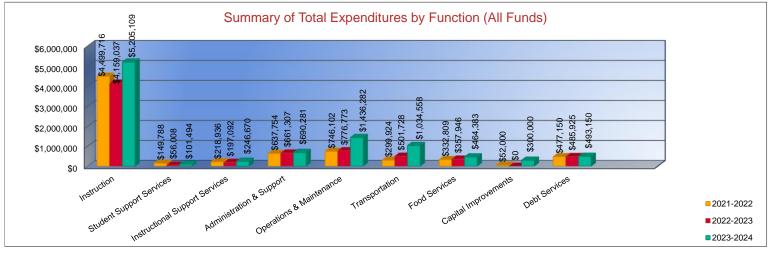

#### Summary of Total Expenditures by Function (All Funds)

|                                    | 2021-2022           | % of  | 2022-2023   | % of  | %      | 2023-2024   | % of  | %      |
|------------------------------------|---------------------|-------|-------------|-------|--------|-------------|-------|--------|
|                                    | Actual              | Total | Actual      | Total | Change | Budget      | Total | Change |
| Instruction                        | \$4,499,716         | 61%   | \$4,159,037 | 58%   | -8%    | \$5,205,109 | 52%   | 25%    |
| Student Support Services           | \$149,788           | 2%    | \$56,008    | 1%    | -63%   | \$101,494   | 1%    | 81%    |
| Instructional Support Services     | \$218,936           | 3%    | \$197,092   | 3%    | -10%   | \$246,670   | 2%    | 25%    |
| Administration & Support           | \$637,754           | 9%    | \$661,307   | 9%    | 4%     | \$690,281   | 7%    | 4%     |
| Operations & Maintenance           | \$746,102           | 10%   | \$776,773   | 11%   | 4%     | \$1,436,282 | 14%   | 85%    |
| Transportation                     | \$299,924           | 4%    | \$501,728   | 7%    | 67%    | \$1,034,558 | 10%   | 106%   |
| Food Services                      | \$332,809           | 4%    | \$357,946   | 5%    | 8%     | \$464,383   | 5%    | 30%    |
| Capital Improvements               | \$52,000            | 1%    | \$0         | 0%    | -100%  | \$300,000   | 3%    | 0%     |
| Debt Services                      | \$477,150           | 6%    | \$485,925   | 7%    | 2%     | \$493,150   | 5%    | 1%     |
| Other Costs                        | \$0                 | 0%    | \$0         | 0%    | 0%     | \$0         | 0%    | 0%     |
| Total Expenditures                 | 7,414,179           | 100%  | \$7,195,816 | 100%  | -3%    | \$9,971,927 | 100%  | 39%    |
| Amount per Pupil                   | \$20,509            |       | \$19,688    |       | -4%    | \$25,439    |       | 29%    |
| Current Expenditures <sup>2</sup>  | \$6,725,115         | 100%  | \$6,353,526 | 100%  | -6%    | \$7,456,760 | 100%  | 17%    |
| Amount per Pupil                   | \$18,603            |       | \$17,383    |       | -7%    | \$19,022    |       | 9%     |
| Percent of Expenditures for Instru | uction <sup>3</sup> |       |             |       |        |             |       |        |
| Total Expenditures                 | \$4,476,737         | 60%   | \$4,103,545 | 57%   | -3%    | \$4,952,560 | 50%   | -7%    |
| Current Expenditures               | \$4,476,737         | 67%   | \$4,103,545 | 65%   | -2%    | \$4,952,560 | 66%   | 1%     |