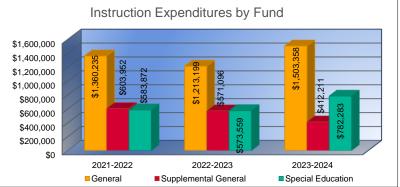

# Summary of General Fund Expenditures by Function\*

|                          | 2021-2022<br>Actual | %<br>of<br>Total | 2022-2023<br>Actual | %<br>of<br>Total | %<br>Change | 2023-2024<br>Budget | %<br>of<br>Total | %<br>Change |
|--------------------------|---------------------|------------------|---------------------|------------------|-------------|---------------------|------------------|-------------|
| Instruction              | \$1,360,235         | 56%              | \$1,213,199         | 52%              | -11%        | \$1,503,358         | 58%              | 24%         |
| Student Support          | \$551               | <1%              | \$5,109             | 0%               | 827%        | \$0                 | 0%               | -100%       |
| Instructional Support    | \$185,600           | 8%               | \$161,423           | 7%               | -13%        | \$188,000           | 7%               | 16%         |
| Administration & Support | \$263,357           | 11%              | \$269,232           | 12%              | 2%          | \$278,600           | 11%              | 3%          |
| Operations & Maintenance | \$459,084           | 19%              | \$497,719           | 21%              | 8%          | \$455,000           | 18%              | -9%         |
| Transportation           | \$171,517           | 7%               | \$169,743           | 7%               | -1%         | \$169,000           | 7%               | 0%          |
| Capital Improvements     | \$0                 | 0%               | \$0                 | 0%               | 0%          | \$0                 | 0%               | 0%          |
| Other Costs              | \$0                 | 0%               | \$0                 | 0%               | 0%          | \$0                 | 0%               | 0%          |
| Total Expenditures       | \$2,440,344         | 100%             | \$2,316,425         | 100%             | -5%         | \$2,593,958         | 100%             | 12%         |
| Amount per Pupil         | \$6,751             |                  | \$6,338             |                  | -6%         | \$6,617             |                  | 4%          |

### Summary of Supplemental General Fund Expenditures by Function\*

|                          | 2021-2022<br>Actual | %<br>of<br>Total | 2022-2023<br>Actual | %<br>of<br>Total | %<br>Change | 2023-2024<br>Budget | %<br>of<br>Total | %<br>Change |
|--------------------------|---------------------|------------------|---------------------|------------------|-------------|---------------------|------------------|-------------|
| Instruction              | \$603,952           | 52%              | \$571,096           | 52%              | -5%         | \$412,211           | 43%              | -28%        |
| Student Support          | \$106,644           | 9%               | \$42,209            | 4%               | -60%        | \$58,500            | 6%               | 39%         |
| Instructional Support    | \$14,410            | 1%               | \$10,507            | 1%               | -27%        | \$2,500             | 0%               | -76%        |
| Administration & Support | \$324,779           | 28%              | \$341,461           | 31%              | 5%          | \$357,000           | 37%              | 5%          |
| Operations & Maintenance | \$110,828           | 10%              | \$129,219           | 12%              | 17%         | \$125,000           | 13%              | -3%         |
| Transportation           | \$0                 | 0%               | \$0                 | 0%               | 0%          | \$0                 | 0%               | 0%          |
| Capital Improvements     | \$0                 | 0%               | \$0                 | 0%               | 0%          | \$0                 | 0%               | 0%          |
| Other Costs              | \$0                 | 0%               | \$0                 | 0%               | 0%          | \$0                 | 0%               | 0%          |
| Total Expenditures       | \$1,160,613         | 100%             | \$1,094,492         | 100%             | -6%         | \$955,211           | 100%             | -13%        |
| Amount per Pupil         | \$3,211             |                  | \$2,995             |                  | -7%         | \$2,437             |                  | -19%        |

# Summary of Special Education Fund by Function\*

|                                 | 2021-2022 | %<br>of | 2022-2023 | %<br>of | %      | 2023-2024 | %<br>of | %      |
|---------------------------------|-----------|---------|-----------|---------|--------|-----------|---------|--------|
|                                 | Actual    | Total   | Actual    | Total   | Change | Budget    | Total   | Change |
| Instruction                     | \$583,872 | 87%     | \$573,559 | 85%     | -2%    | \$782,283 | 87%     | 36%    |
| Student Support                 | \$0       | 0%      | \$0       | 0%      | 0%     | \$0       | 0%      | 0%     |
| Instructional Support           | \$0       | 0%      | \$0       | 0%      | 0%     | \$0       | 0%      | 0%     |
| Administraton & Support         | \$0       | 0%      | \$0       | 0%      | 0%     | \$0       | 0%      | 0%     |
| Operations & Maintenance        | \$0       | 0%      | \$0       | 0%      | 0%     | \$0       | 0%      | 0%     |
| Transportation                  | \$86,903  | 13%     | \$99,999  | 15%     | 15%    | \$117,000 | 13%     | 17%    |
| Capital Improvements            | \$0       | 0%      | \$0       | 0%      | 0%     | \$0       | 0%      | 0%     |
| Other Costs                     | \$0       | 0%      | \$0       | 0%      | 0%     | \$0       | 0%      | 0%     |
| Total Expenditures <sup>1</sup> | \$670,775 | 100%    | \$673,558 | 100%    | 0%     | \$899,283 | 100%    | 34%    |
| Amount per Pupil                | \$1,856   |         | \$1,843   |         | -1%    | \$2,294   |         | 24%    |