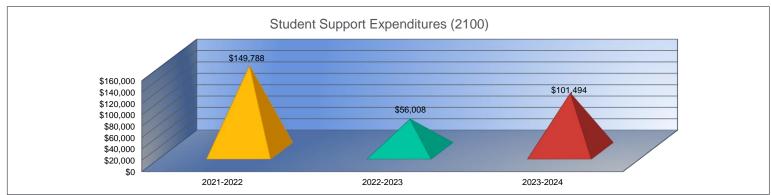

#### **Student Support Expenditures (2100)**

|                                 | 2021-2022<br>Actual |
|---------------------------------|---------------------|
| General                         | \$551               |
| Federal Funds                   | \$33,723            |
| Supplemental General            | \$106,644           |
| Preschool-Aged At-Risk          | \$0                 |
| At Risk (K-12)                  | \$0                 |
| Bilingual Education             | \$0                 |
| Virtual Education               | \$0                 |
| Capital Outlay                  | \$0                 |
| Driver Training                 | \$0                 |
| Declining Enrollment            | \$0                 |
| Extraordinary School Program    | \$0                 |
| Food Service                    | \$0                 |
| Professional Development        | \$0                 |
| Parent Education Program        | \$0                 |
| Summer School                   | \$0                 |
| Special Education               | \$0                 |
| Cost of Living                  | \$0                 |
| Career and Postsecondary Ed.    | \$0                 |
| Gifts & Grants <sup>1</sup>     | \$0                 |
| Special Liability               | \$0                 |
| School Retirement               | \$0                 |
| Extraordinary Growth Facilities | \$0                 |
| Special Reserve                 | \$0                 |
| KPERS Spec. Ret. Contribution   | \$8,870             |
| Contingency Reserve             | \$0                 |
| Text Book & Student Material    | \$0                 |
| Activity Fund                   | \$0                 |
| Bond and Interest #1            | \$0                 |
| Bond and Interest #2            | \$0                 |
| No-Fund Warrant                 | \$0                 |
| Special Assessment              | \$0                 |
| Temporary Note                  | \$0                 |
| SUBTOTAL                        | \$149,788           |
| Enrollment (FTE) <sup>3</sup>   | 361.5               |
| Amount per Pupil <sup>2</sup>   | \$414               |
| Adult Education                 | \$0                 |
| Adult Supplemental Education    | \$0                 |
| Special Education Coop          | \$0                 |
| TOTAL                           | \$149,788           |

| 2022-2023 | %      |
|-----------|--------|
| Actual    | Change |
| \$5,109   | 827%   |
| \$0       | -100%  |
| \$42,209  | -60%   |
| \$0       | 0%     |
| \$0       | 0%     |
| \$0       | 0%     |
| \$0       | 0%     |
| \$0       | 0%     |
| \$0       | 0%     |
| \$0       | 0%     |
| \$0       | 0%     |
| \$0       | 0%     |
| \$0       | 0%     |
| \$0       | 0%     |
| \$0       | 0%     |
| \$0       | 0%     |
| \$0       | 0%     |
| \$0       | 0%     |
| \$0       | 0%     |
| \$0       | 0%     |
| \$0       | 0%     |
| \$0       | 0%     |
| \$0       | 0%     |
| \$8,690   | -2%    |
| \$0       | 0%     |
| \$0       | 0%     |
| \$0       | 0%     |
| \$0       | 0%     |
| \$0       | 0%     |
| \$0       | 0%     |
| \$0       | 0%     |
| \$0       | 0%     |
| \$56,008  | -63%   |
| 365.5     | 1%     |
| \$153     | -63%   |
| \$0       | 0%     |
| \$0       | 0%     |
| \$0       | 0%     |
| \$56,008  | -63%   |
| \$36,008  | -03%   |

| Budget         Change           \$0         -100%           \$33,000         0%           \$58,500         39%           \$0         0%           \$0         0%           \$0         0%           \$0         0%           \$0         0%           \$0         0%           \$0         0%           \$0         0%           \$0         0%           \$0         0%           \$0         0%           \$0         0%           \$0         0%           \$0         0%           \$0         0%           \$0         0%           \$0         0%           \$0         0%           \$0         0%           \$0         0%           \$0         0%           \$0         0%           \$0         0%           \$0         0%           \$0         0%           \$0         0%           \$0         0%           \$0         0%           \$0         0%           \$0         0% |                     |             |
|----------------------------------------------------------------------------------------------------------------------------------------------------------------------------------------------------------------------------------------------------------------------------------------------------------------------------------------------------------------------------------------------------------------------------------------------------------------------------------------------------------------------------------------------------------------------------------------------------------------------------------------------------------------------------------------------------------------------------------------------------------------------------------------------------------------------------------------------------------------------------------------------|---------------------|-------------|
| \$0                                                                                                                                                                                                                                                                                                                                                                                                                                                                                                                                                                                                                                                                                                                                                                                                                                                                                          | 2023-2024<br>Budget | %<br>Change |
| \$33,000 0% \$58,500 39% \$0 0% \$0 0% \$0 0% \$0 0% \$0 0% \$0 0% \$0 0% \$0 0% \$0 0% \$0 0% \$0 0% \$0 0% \$0 0% \$0 0% \$0 0% \$0 0% \$0 0% \$0 0% \$0 0% \$0 0% \$0 0% \$0 0% \$0 0% \$0 0% \$0 0% \$0 0% \$0 0% \$0 0% \$0 0% \$0 0% \$0 0% \$0 0% \$0 0% \$0 0% \$0 0% \$0 0% \$0 0% \$0 0% \$0 0% \$0 0% \$0 0% \$0 0% \$0 0% \$0 0% \$0 0% \$0 0% \$0 0% \$0 0% \$0 0% \$0 0% \$0 0% \$0 0% \$0 0% \$0 0% \$0 0% \$0 0% \$0 0% \$0 0% \$0 0% \$0 0% \$0 0% \$0 0% \$0 0% \$0 0% \$0 0% \$0 0% \$0 0% \$0 0% \$0 0% \$0 0% \$0 0% \$0 0% \$0 0% \$0 0% \$0 0% \$0 0% \$0 0% \$0 0% \$0 0% \$0 0% \$0 0% \$0 0% \$0 0% \$0 0% \$0 0% \$0 0% \$0 0% \$0 0% \$0 0% \$0 0% \$0 0% \$0 0% \$0 0% \$0 0% \$0 0% \$0 0% \$0 0% \$0 0% \$0 0% \$0 0% \$0 0% \$0 0% \$0 0% \$0 0% \$0 0% \$0 0% \$0 0% \$0 0% \$0 0% \$0 0% \$0 0% \$0 0%                                                     |                     |             |
| \$58,500 39% \$0 0% \$0 0% \$0 0% \$0 0% \$0 0% \$0 0% \$0 0% \$0 0% \$0 0% \$0 0% \$0 0% \$0 0% \$0 0% \$0 0% \$0 0% \$0 0% \$0 0% \$0 0% \$0 0% \$0 0% \$0 0% \$0 0% \$0 0% \$0 0% \$0 0% \$0 0% \$0 0% \$0 0% \$0 0% \$0 0% \$0 0% \$0 0% \$0 0% \$0 0% \$0 0% \$0 0% \$0 0% \$0 0% \$0 0% \$0 0% \$0 0% \$0 0% \$0 0% \$0 0% \$0 0% \$0 0% \$0 0% \$0 0% \$0 0% \$0 0% \$0 0% \$0 0% \$0 0% \$0 0% \$0 0% \$0 0% \$0 0% \$0 0% \$0 0% \$0 0% \$0 0% \$0 0% \$0 0% \$0 0% \$0 0% \$0 0% \$0 0% \$0 0% \$0 0% \$0 0% \$0 0% \$0 0% \$0 0% \$0 0% \$0 0% \$0 0% \$0 0% \$0 0% \$0 0% \$0 0% \$0 0% \$0 0% \$0 0% \$0 0% \$0 0%                                                                                                                                                                                                                                                              |                     |             |
| \$0 0% \$0 0% \$0 0% \$0 0% \$0 0% \$0 0% \$0 0% \$0 0% \$0 0% \$0 0% \$0 0% \$0 0% \$0 0% \$0 0% \$0 0% \$0 0% \$0 0% \$0 0% \$0 0% \$0 0% \$0 0% \$0 0% \$0 0% \$0 0% \$0 0% \$0 0% \$0 0% \$0 0% \$0 0% \$0 0% \$0 0% \$0 0% \$0 0% \$0 0% \$0 0% \$0 0% \$0 0% \$0 0% \$0 0% \$0 0% \$0 0% \$0 0% \$0 0% \$0 0% \$0 0% \$0 0% \$0 0% \$0 0% \$0 0% \$0 0% \$0 0% \$0 0% \$0 0% \$0 0% \$0 0% \$0 0% \$0 0% \$0 0% \$0 0% \$0 0% \$0 0% \$0 0% \$0 0% \$0 0% \$0 0% \$0 0% \$0 0% \$0 0% \$0 0% \$0 0% \$0 0% \$0 0% \$0 0% \$0 0% \$0 0% \$0 0% \$0 0% \$0 0% \$0 0% \$0 0% \$0 0% \$0 0% \$0 0%                                                                                                                                                                                                                                                                                         |                     |             |
| \$0 0% \$0 0% \$0 0% \$0 0% \$0 0% \$0 0% \$0 0% \$0 0% \$0 0% \$0 0% \$0 0% \$0 0% \$0 0% \$0 0% \$0 0% \$0 0% \$0 0% \$0 0% \$0 0% \$0 0% \$0 0% \$0 0% \$0 0% \$0 0% \$0 0% \$0 0% \$0 0% \$0 0% \$0 0% \$0 0% \$0 0% \$0 0% \$0 0% \$0 0% \$0 0% \$0 0% \$0 0% \$0 0% \$0 0% \$0 0% \$0 0% \$0 0% \$0 0% \$0 0% \$0 0% \$0 0% \$0 0% \$0 0% \$0 0% \$0 0% \$0 0% \$0 0% \$0 0% \$0 0% \$0 0% \$0 0% \$0 0% \$0 0% \$0 0% \$0 0% \$0 0% \$0 0% \$0 0% \$0 0% \$0 0% \$0 0% \$0 0% \$0 0% \$0 0% \$0 0% \$0 0% \$0 0%                                                                                                                                                                                                                                                                                                                                                                      |                     |             |
| \$0 0% \$0 0% \$0 0% \$0 0% \$0 0% \$0 0% \$0 0% \$0 0% \$0 0% \$0 0% \$0 0% \$0 0% \$0 0% \$0 0% \$0 0% \$0 0% \$0 0% \$0 0% \$0 0% \$0 0% \$0 0% \$0 0% \$0 0% \$0 0% \$0 0% \$0 0% \$0 0% \$0 0% \$0 0% \$0 0% \$0 0% \$0 0% \$0 0% \$0 0% \$0 0% \$0 0% \$0 0% \$0 0% \$0 0% \$0 0% \$0 0% \$0 0% \$0 0% \$0 0% \$0 0% \$0 0% \$0 0% \$0 0% \$0 0% \$0 0% \$0 0% \$0 0% \$0 0% \$0 0% \$0 0% \$0 0% \$0 0% \$0 0% \$0 0% \$0 0% \$0 0% \$0 0% \$0 0% \$0 0% \$0 0% \$0 0% \$0 0% \$0 0% \$0 0% \$0 0%                                                                                                                                                                                                                                                                                                                                                                                    |                     |             |
| \$0 0% \$0 0% \$0 0% \$0 0% \$0 0% \$0 0% \$0 0% \$0 0% \$0 0% \$0 0% \$0 0% \$0 0% \$0 0% \$0 0% \$0 0% \$0 0% \$0 0% \$0 0% \$0 0% \$0 0% \$0 0% \$0 0% \$0 0% \$0 0% \$0 0% \$0 0% \$0 0% \$0 0% \$0 0% \$0 0% \$0 0% \$0 0% \$0 0% \$0 0% \$0 0% \$0 0% \$0 0% \$0 0% \$0 0% \$0 0% \$0 0% \$0 0% \$0 0% \$0 0% \$0 0% \$0 0% \$0 0% \$0 0% \$0 0% \$0 0% \$0 0% \$0 0% \$0 0% \$0 0% \$0 0% \$0 0% \$0 0% \$0 0% \$0 0% \$0 0% \$0 0% \$0 0% \$0 0% \$0 0% \$0 0% \$0 0% \$0 0% \$0 0% \$0 0% \$0 0%                                                                                                                                                                                                                                                                                                                                                                                    |                     |             |
| \$0 0% \$0 0% \$0 0% \$0 0% \$0 0% \$0 0% \$0 0% \$0 0% \$0 0% \$0 0% \$0 0% \$0 0% \$0 0% \$0 0% \$0 0% \$0 0% \$0 0% \$0 0% \$0 0% \$0 0% \$0 0% \$0 0% \$0 0% \$0 0% \$0 0% \$0 0% \$0 0% \$0 0% \$0 0% \$0 0% \$0 0% \$0 0% \$0 0% \$0 0% \$0 0% \$0 0% \$0 0% \$0 0% \$0 0% \$0 0% \$0 0% \$0 0% \$0 0% \$0 0% \$0 0% \$0 0% \$0 0% \$0 0% \$0 0% \$0 0% \$0 0% \$0 0% \$0 0% \$0 0% \$0 0% \$0 0% \$0 0% \$0 0% \$0 0% \$0 0% \$0 0% \$0 0% \$0 0% \$0 0%                                                                                                                                                                                                                                                                                                                                                                                                                              |                     |             |
| \$0 0% \$0 0% \$0 0% \$0 0% \$0 0% \$0 0% \$0 0% \$0 0% \$0 0% \$0 0% \$0 0% \$0 0% \$0 0% \$0 0% \$0 0% \$0 0% \$0 0% \$0 0% \$0 0% \$0 0% \$0 0% \$0 0% \$0 0% \$0 0% \$0 0% \$0 0% \$0 0% \$0 0% \$0 0% \$0 0% \$0 0% \$0 0% \$0 0% \$0 0% \$0 0% \$0 0% \$0 0% \$0 0% \$0 0% \$0 0% \$0 0% \$0 0% \$0 0% \$0 0% \$0 0% \$0 0% \$0 0% \$0 0% \$0 0% \$0 0% \$0 0% \$0 0% \$0 0% \$0 0% \$0 0% \$0 0% \$0 0% \$0 0%                                                                                                                                                                                                                                                                                                                                                                                                                                                                        |                     |             |
| \$0 0% \$0 0% \$0 0% \$0 0% \$0 0% \$0 0% \$0 0% \$0 0% \$0 0% \$0 0% \$0 0% \$0 0% \$0 0% \$0 0% \$0 0% \$0 0% \$0 0% \$0 0% \$0 0% \$0 0% \$0 0% \$0 0% \$0 0% \$0 0% \$0 0% \$0 0% \$0 0% \$0 0% \$0 0% \$0 0% \$0 0% \$0 0% \$0 0% \$0 0% \$0 0% \$0 0% \$0 0% \$0 0% \$0 0% \$0 0% \$0 0% \$0 0% \$0 0% \$0 0% \$0 0% \$0 0% \$0 0% \$0 0% \$0 0% \$0 0% \$0 0% \$0 0% \$0 0% \$0 0%                                                                                                                                                                                                                                                                                                                                                                                                                                                                                                    |                     |             |
| \$0 0% \$0 0% \$0 0% \$0 0% \$0 0% \$0 0% \$0 0% \$0 0% \$0 0% \$0 0% \$0 0% \$0 0% \$0 0% \$0 0% \$0 0% \$0 0% \$101,494 81% 392.0 7% \$259 69% \$0 0% \$0 0% \$0 0% \$0 0% \$0 0% \$0 0% \$0 0% \$0 0% \$0 0% \$0 0% \$0 0% \$0 0% \$0 0% \$0 0%                                                                                                                                                                                                                                                                                                                                                                                                                                                                                                                                                                                                                                           | ·                   |             |
| \$0 0% \$0 0% \$0 0% \$0 0% \$0 0% \$0 0% \$0 0% \$0 0% \$0 0% \$0 0% \$0 0% \$0 0% \$0 0% \$0 0% \$0 0% \$101,494 81% 392.0 7% \$259 69% \$0 0% \$0 0% \$0 0% \$0 0% \$0 0% \$0 0% \$0 0% \$0 0% \$0 0% \$0 0% \$0 0% \$0 0% \$0 0% \$0 0% \$0 0% \$0 0% \$0 0%                                                                                                                                                                                                                                                                                                                                                                                                                                                                                                                                                                                                                             | ·                   |             |
| \$0 0% \$0 0% \$0 0% \$0 0% \$0 0% \$0 0% \$0 0% \$0 0% \$0 0% \$0 0% \$0 0% \$0 0% \$0 0% \$0 0% \$15% \$15% \$259 69% \$0 0% \$0 0% \$0 0% \$0 0% \$0 0% \$0 0% \$0 0% \$0 0% \$0 0% \$0 0% \$0 0% \$0 0% \$0 0% \$0 0% \$0 0% \$0 0% \$0 0% \$0 0% \$0 0% \$0 0%                                                                                                                                                                                                                                                                                                                                                                                                                                                                                                                                                                                                                          | ·                   |             |
| \$0 0% \$0 0% \$0 0% \$0 0% \$0 0% \$0 0% \$0 0% \$0 0% \$0 0% \$0 0% \$0 0% \$0 0% \$101,494 81% 392.0 7% \$259 69% \$0 0% \$0 0% \$0 0% \$0 0% \$0 0% \$0 0% \$0 0% \$0 0% \$0 0% \$0 0% \$0 0% \$0 0% \$0 0%                                                                                                                                                                                                                                                                                                                                                                                                                                                                                                                                                                                                                                                                              |                     | 0%          |
| \$0 0% \$0 0% \$0 0% \$0 0% \$0 0% \$0 0% \$0 0% \$0 0% \$0 0% \$0 0% \$15% \$15% \$259 69% \$0 0% \$0 0% \$0 0% \$0 0% \$0 0% \$0 0% \$0 0% \$101,494 81% \$192.0 7% \$259 69% \$0 0% \$0 0% \$0 0% \$0 0% \$0 0% \$0 0% \$0 0% \$0 0% \$0 0% \$0 0%                                                                                                                                                                                                                                                                                                                                                                                                                                                                                                                                                                                                                                        | \$0                 | 0%          |
| \$0 0% \$0 0% \$0 0% \$0 0% \$0 0% \$0 0% \$0 0% \$0 0% \$0 0% \$0 0% \$15% \$15% \$259 69% \$0 0% \$0 0% \$0 0% \$0 0% \$0 0% \$0 0% \$0 0% \$101,494 81% \$192.0 7% \$259 69% \$0 0% \$0 0% \$0 0% \$0 0% \$0 0% \$0 0% \$0 0% \$0 0% \$0 0% \$0 0%                                                                                                                                                                                                                                                                                                                                                                                                                                                                                                                                                                                                                                        | \$0                 | 0%          |
| \$0 0% \$0 0% \$0 0% \$0 0% \$0 0% \$0 0% \$0 0% \$0 0% \$0 0% \$0 0% \$0 0% \$0 0% \$0 0% \$101,494 81% 392.0 7% \$259 69% \$0 0% \$0 0% \$0 0% \$0 0% \$0 0% \$0 0% \$0 0% \$0 0% \$0 0% \$0 0% \$0 0% \$0 0% \$0 0%                                                                                                                                                                                                                                                                                                                                                                                                                                                                                                                                                                                                                                                                       | \$0                 | 0%          |
| \$0 0% \$0 0% \$0 0% \$0 0% \$0 0% \$0 0% \$15% \$9,994 15% \$0 0% \$0 0% \$0 0% \$0 0% \$0 0% \$101,494 81% 392.0 7% \$259 69% \$0 0% \$0 0% \$0 0% \$0 0% \$0 0% \$0 0% \$0 0% \$0 0%                                                                                                                                                                                                                                                                                                                                                                                                                                                                                                                                                                                                                                                                                                      | \$0                 | 0%          |
| \$0 0% \$0 0% \$0 0% \$0 0% \$15% \$9,994 15% \$0 0% \$0 0% \$0 0% \$0 0% \$0 0% \$101,494 81% 392.0 7% \$259 69% \$0 0% \$0 0% \$0 0% \$0 0% \$0 0% \$0 0% \$0 0%                                                                                                                                                                                                                                                                                                                                                                                                                                                                                                                                                                                                                                                                                                                           | \$0                 | 0%          |
| \$0 0% \$0 0% \$15% \$9,994 15% \$0 0% \$0 0% \$0 0% \$0 0% \$0 0% \$0 0% \$101,494 81% 392.0 7% \$259 69% \$0 0% \$0 0% \$0 0% \$0 0% \$0 0%                                                                                                                                                                                                                                                                                                                                                                                                                                                                                                                                                                                                                                                                                                                                                | \$0                 | 0%          |
| \$0 0% \$9,994 15% \$0 0% \$0 0% \$0 0% \$0 0% \$0 0% \$0 0% \$0 0% \$101,494 81% 392.0 7% \$259 69% \$0 0% \$0 0% \$0 0% \$0 0%                                                                                                                                                                                                                                                                                                                                                                                                                                                                                                                                                                                                                                                                                                                                                             | \$0                 | 0%          |
| \$9,994 15%  \$0 0% \$0 0% \$0 0% \$0 0% \$0 0% \$0 0% \$101,494 81% 392.0 7% \$259 69% \$0 0% \$0 0% \$0 0% \$0 0%                                                                                                                                                                                                                                                                                                                                                                                                                                                                                                                                                                                                                                                                                                                                                                          | \$0                 | 0%          |
| \$0 0%<br>\$0 0%<br>\$0 0%<br>\$0 0%<br>\$0 0%<br>\$101,494 81%<br>392.0 7%<br>\$259 69%<br>\$0 0%<br>\$0 0%<br>\$0 0%                                                                                                                                                                                                                                                                                                                                                                                                                                                                                                                                                                                                                                                                                                                                                                       | \$0                 | 0%          |
| \$0 0%<br>\$0 0%<br>\$0 0%<br>\$0 0%<br>\$0 0%<br>\$101,494 81%<br>392.0 7%<br>\$259 69%<br>\$0 0%<br>\$0 0%<br>\$0 0%                                                                                                                                                                                                                                                                                                                                                                                                                                                                                                                                                                                                                                                                                                                                                                       |                     |             |
| \$0 0% \$0 0% \$0 0% \$0 0% \$0 0% \$101,494 81% \$392.0 7% \$259 69% \$0 0% \$0 0% \$0 0%                                                                                                                                                                                                                                                                                                                                                                                                                                                                                                                                                                                                                                                                                                                                                                                                   | \$9,994             | 15%         |
| \$0 0% \$0 0% \$0 0% \$0 0% \$0 0% \$101,494 81% \$392.0 7% \$259 69% \$0 0% \$0 0% \$0 0%                                                                                                                                                                                                                                                                                                                                                                                                                                                                                                                                                                                                                                                                                                                                                                                                   |                     |             |
| \$0 0% \$0 0% \$0 0% \$0 0% \$0 0% \$101,494 81% \$392.0 7% \$259 69% \$0 0% \$0 0% \$0 0%                                                                                                                                                                                                                                                                                                                                                                                                                                                                                                                                                                                                                                                                                                                                                                                                   |                     |             |
| \$0 0% \$0 0% \$0 0% \$0 0% \$0 0% \$101,494 81% \$392.0 7% \$259 69% \$0 0% \$0 0% \$0 0%                                                                                                                                                                                                                                                                                                                                                                                                                                                                                                                                                                                                                                                                                                                                                                                                   |                     |             |
| \$0 0% \$0 0% \$0 0% \$0 0% \$101,494 81% \$392.0 7% \$259 69% \$0 0% \$0 0% \$0 0%                                                                                                                                                                                                                                                                                                                                                                                                                                                                                                                                                                                                                                                                                                                                                                                                          |                     |             |
| \$0 0%<br>\$0 0%<br>\$101,494 81%<br>392.0 7%<br>\$259 69%<br>\$0 0%<br>\$0 0%                                                                                                                                                                                                                                                                                                                                                                                                                                                                                                                                                                                                                                                                                                                                                                                                               | ,                   | 0%          |
| \$0 0%<br>\$101,494 81%<br>392.0 7%<br>\$259 69%<br>\$0 0%<br>\$0 0%<br>\$0 0%                                                                                                                                                                                                                                                                                                                                                                                                                                                                                                                                                                                                                                                                                                                                                                                                               |                     |             |
| \$101,494 81% 392.0 7% \$259 69% \$0 0% \$0 0% \$0 0%                                                                                                                                                                                                                                                                                                                                                                                                                                                                                                                                                                                                                                                                                                                                                                                                                                        |                     |             |
| 392.0 7% \$259 69% \$0 0% \$0 0% \$0 0%                                                                                                                                                                                                                                                                                                                                                                                                                                                                                                                                                                                                                                                                                                                                                                                                                                                      | •                   |             |
| \$259 69%<br>\$0 0%<br>\$0 0%<br>\$0 0%                                                                                                                                                                                                                                                                                                                                                                                                                                                                                                                                                                                                                                                                                                                                                                                                                                                      |                     |             |
| \$0 0%<br>\$0 0%<br>\$0 0%                                                                                                                                                                                                                                                                                                                                                                                                                                                                                                                                                                                                                                                                                                                                                                                                                                                                   |                     |             |
| \$0 0%<br>\$0 0%                                                                                                                                                                                                                                                                                                                                                                                                                                                                                                                                                                                                                                                                                                                                                                                                                                                                             | \$259               | 69%         |
| \$0 0%                                                                                                                                                                                                                                                                                                                                                                                                                                                                                                                                                                                                                                                                                                                                                                                                                                                                                       | \$0                 | 0%          |
| \$0 0%                                                                                                                                                                                                                                                                                                                                                                                                                                                                                                                                                                                                                                                                                                                                                                                                                                                                                       | \$0                 | 0%          |
| \$101,49481%                                                                                                                                                                                                                                                                                                                                                                                                                                                                                                                                                                                                                                                                                                                                                                                                                                                                                 |                     |             |
|                                                                                                                                                                                                                                                                                                                                                                                                                                                                                                                                                                                                                                                                                                                                                                                                                                                                                              | \$101,494           | 81%         |