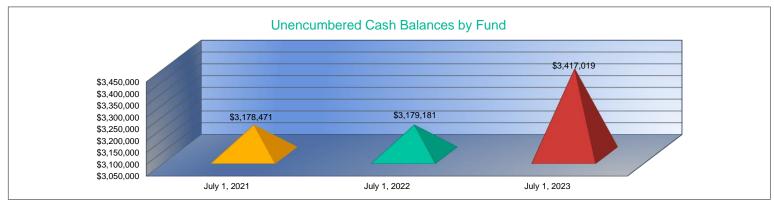

#### **Pie Charts with Missing Labels**

Since only data applicable to the USD is charted, sometimes the labels on the pie charts don't always show up. Please follow the steps below to get the missing labels to display.