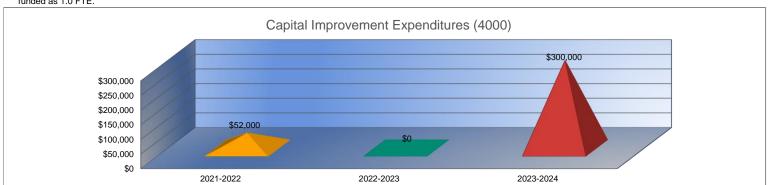

#### Summary of Total Expenditures by Function (All Funds)

|                                    | 2021-2022           | % of  | 2022-2023   | % of  | %      | 2023-2024   | % of  | %      |
|------------------------------------|---------------------|-------|-------------|-------|--------|-------------|-------|--------|
|                                    | Actual              | Total | Actual      | Total | Change | Budget      | Total | Change |
| Instruction                        | \$4,499,716         | 61%   | \$4,159,037 | 58%   | -8%    | \$5,205,109 | 52%   | 25%    |
| Student Support Services           | \$149,788           | 2%    | \$56,008    | 1%    | -63%   | \$101,494   | 1%    | 81%    |
| Instructional Support Services     | \$218,936           | 3%    | \$197,092   | 3%    | -10%   | \$246,670   | 2%    | 25%    |
| Administration & Support           | \$637,754           | 9%    | \$661,307   | 9%    | 4%     | \$690,281   | 7%    | 4%     |
| Operations & Maintenance           | \$746,102           | 10%   | \$776,773   | 11%   | 4%     | \$1,436,282 | 14%   | 85%    |
| Transportation                     | \$299,924           | 4%    | \$501,728   | 7%    | 67%    | \$1,034,558 | 10%   | 106%   |
| Food Services                      | \$332,809           | 4%    | \$357,946   | 5%    | 8%     | \$464,383   | 5%    | 30%    |
| Capital Improvements               | \$52,000            | 1%    | \$0         | 0%    | -100%  | \$300,000   | 3%    | 0%     |
| Debt Services                      | \$477,150           | 6%    | \$485,925   | 7%    | 2%     | \$493,150   | 5%    | 1%     |
| Other Costs                        | \$0                 | 0%    | \$0         | 0%    | 0%     | \$0         | 0%    | 0%     |
| Total Expenditures                 | 7,414,179           | 100%  | \$7,195,816 | 100%  | -3%    | \$9,971,927 | 100%  | 39%    |
| Amount per Pupil                   | \$20,509            |       | \$19,688    |       | -4%    | \$25,439    |       | 29%    |
| Current Expenditures <sup>2</sup>  | \$6,725,115         | 100%  | \$6,353,526 | 100%  | -6%    | \$7,456,760 | 100%  | 17%    |
| Amount per Pupil                   | \$18,603            |       | \$17,383    |       | -7%    | \$19,022    |       | 9%     |
| Percent of Expenditures for Instru | uction <sup>3</sup> |       |             |       |        |             |       |        |
| Total Expenditures                 | \$4,476,737         | 60%   | \$4,103,545 | 57%   | -3%    | \$4,952,560 | 50%   | -7%    |
| Current Expenditures               | \$4,476,737         | 67%   | \$4,103,545 | 65%   | -2%    | \$4,952,560 | 66%   | 1%     |