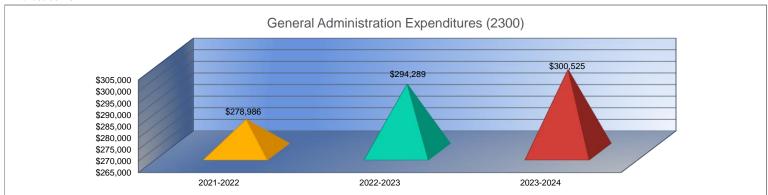

#### **General Administration Expenditures (2300)**

|                                 | 2021-2022 |
|---------------------------------|-----------|
| General                         | Actual    |
|                                 | \$119,739 |
| Federal Funds                   | \$3,234   |
| Supplemental General            | \$142,707 |
| Preschool-Aged At-Risk          | \$0       |
| At Risk (K-12)                  | \$0       |
| Bilingual Education             | \$0       |
| Virtual Education               | \$0       |
| Capital Outlay                  | \$0       |
| Driver Training                 | \$0       |
| Declining Enrollment            | \$0       |
| Extraordinary School Program    | \$0       |
| Food Service                    | \$0       |
| Professional Development        | \$0       |
| Parent Education Program        | \$0       |
| Summer School                   | \$0       |
| Special Education               | \$0       |
| Cost of Living                  | \$0       |
| Career and Postsecondary Ed.    | \$0       |
| Gifts & Grants <sup>1</sup>     | \$0       |
| Special Liability Expense       | \$0       |
| School Retirement               | \$0       |
| Extraordinary Growth Facilities | \$0       |
| Special Reserve                 | \$0       |
| KPERS Spec. Ret. Contribution   | \$13,306  |
| Contingency Reserve             | \$0       |
| Text Book & Student Material    | \$0       |
| Activity Fund                   | \$0       |
| Bond and Interest #1            | \$0       |
| Bond and Interest #2            | \$0       |
| No-Fund Warrant                 | \$0       |
| Special Assessment              | \$0       |
| Temporary Note                  | \$0       |
| SUBTOTAL                        | \$278,986 |
| Enrollment (FTE)3               | 361.5     |
| Amount per Pupil <sup>2</sup>   | \$772     |
| Adult Education                 | \$0       |
| Adult Supplemental Education    | \$0       |
| Special Education Coop          | \$0       |
| TOTAL                           | \$278,986 |

| 2022-2023 | %      |
|-----------|--------|
| Actual    | Change |
| \$124,443 | 4%     |
| \$3,232   | 0%     |
| \$153,579 | 8%     |
| \$0       | 0%     |
| \$0       | 0%     |
| \$0       | 0%     |
| \$0       | 0%     |
| \$0       | 0%     |
| \$0       | 0%     |
| \$0       | 0%     |
| \$0       | 0%     |
| \$0       | 0%     |
| \$0       | 0%     |
| \$0       | 0%     |
| \$0       | 0%     |
| \$0       | 0%     |
| \$0       | 0%     |
| \$0       | 0%     |
| \$0       | 0%     |
| \$0       | 0%     |
| \$0       | 0%     |
| \$0       | 0%     |
| \$0       | 0%     |
| \$13,035  | -2%    |
| \$0       | 0%     |
| \$0       | 0%     |
| \$0       | 0%     |
| \$0       | 0%     |
| \$0       | 0%     |
| \$0       | 0%     |
| \$0       | 0%     |
| \$0       | 0%     |
| \$294,289 | 5%     |
| 365.5     | 1%     |
| \$805     | 4%     |
| \$0       | 0%     |
| \$0       | 0%     |
| \$0       | 0%     |
| \$294,289 | 5%     |
| +20:,200  | 3,0    |