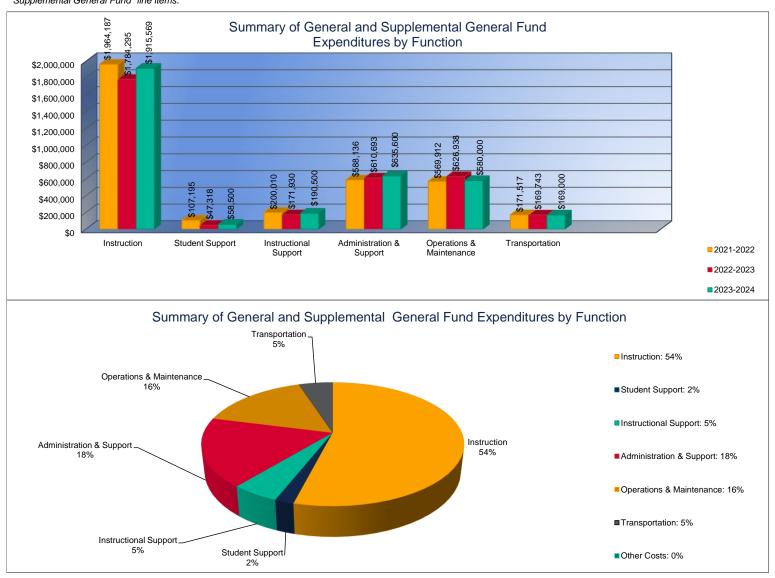

#### Summary of General and Supplemental General Fund Expenditures by Function\*

|                          |             | %     |             | %     |        |             | %     |        |
|--------------------------|-------------|-------|-------------|-------|--------|-------------|-------|--------|
|                          | 2021-2022   | of    | 2022-2023   | of    | %      | 2023-2024   | of    | %      |
|                          | Actual      | Total | Actual      | Total | Change | Budget      | Total | Change |
| Instruction              | \$1,964,187 | 55%   | \$1,784,295 | 52%   | -9%    | \$1,915,569 | 54%   | 7%     |
| Student Support          | \$107,195   | 3%    | \$47,318    | 1%    | -56%   | \$58,500    | 2%    | 24%    |
| Instructional Support    | \$200,010   | 6%    | \$171,930   | 5%    | -14%   | \$190,500   | 5%    | 11%    |
| Administration & Support | \$588,136   | 16%   | \$610,693   | 18%   | 4%     | \$635,600   | 18%   | 4%     |
| Operations & Maintenance | \$569,912   | 16%   | \$626,938   | 18%   | 10%    | \$580,000   | 16%   | -7%    |
| Transportation           | \$171,517   | 5%    | \$169,743   | 5%    | -1%    | \$169,000   | 5%    | 0%     |
| Capital Improvements     | \$0         | 0%    | \$0         | 0%    | 0%     | \$0         | 0%    | 0%     |
| Other Costs              | \$0         | \$0   | \$0         | \$0   | 0%     | \$0         | 0%    | 0%     |
| Total Expenditures       | \$3,600,957 | 100%  | \$3,410,917 | 100%  | -5%    | \$3,549,169 | 100%  | 4%     |
| Amount per Pupil         | \$9,961     |       | \$9,332     |       | -6%    | \$9,054     |       | -3%    |

<sup>\*</sup>The Summary of General and Supplemental General Fund Expenditures by Function comes from pages 6-13 and is the sum of the "General Fund" and "Supplemental General Fund" line items.