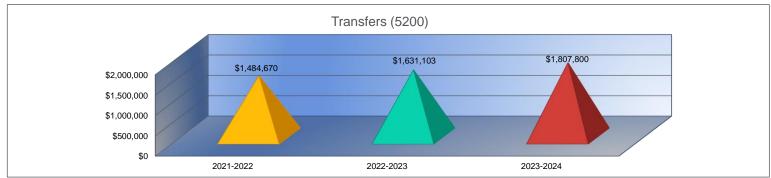

#### Summary of Total Expenditures by Function (All Funds)

|                                    | 2021-2022           | % of  | 2022-2023   | % of  | %      | 2023-2024   | % of  | %      |
|------------------------------------|---------------------|-------|-------------|-------|--------|-------------|-------|--------|
|                                    | Actual              | Total | Actual      | Total | Change | Budget      | Total | Change |
| Instruction                        | \$4,499,716         | 61%   | \$4,159,037 | 58%   | -8%    | \$5,205,109 | 52%   | 25%    |
| Student Support Services           | \$149,788           | 2%    | \$56,008    | 1%    | -63%   | \$101,494   | 1%    | 81%    |
| Instructional Support Services     | \$218,936           | 3%    | \$197,092   | 3%    | -10%   | \$246,670   | 2%    | 25%    |
| Administration & Support           | \$637,754           | 9%    | \$661,307   | 9%    | 4%     | \$690,281   | 7%    | 4%     |
| Operations & Maintenance           | \$746,102           | 10%   | \$776,773   | 11%   | 4%     | \$1,436,282 | 14%   | 85%    |
| Transportation                     | \$299,924           | 4%    | \$501,728   | 7%    | 67%    | \$1,034,558 | 10%   | 106%   |
| Food Services                      | \$332,809           | 4%    | \$357,946   | 5%    | 8%     | \$464,383   | 5%    | 30%    |
| Capital Improvements               | \$52,000            | 1%    | \$0         | 0%    | -100%  | \$300,000   | 3%    | 0%     |
| Debt Services                      | \$477,150           | 6%    | \$485,925   | 7%    | 2%     | \$493,150   | 5%    | 1%     |
| Other Costs                        | \$0                 | 0%    | \$0         | 0%    | 0%     | \$0         | 0%    | 0%     |
| Total Expenditures                 | 7,414,179           | 100%  | \$7,195,816 | 100%  | -3%    | \$9,971,927 | 100%  | 39%    |
| Amount per Pupil                   | \$20,509            |       | \$19,688    |       | -4%    | \$25,439    |       | 29%    |
| Current Expenditures <sup>2</sup>  | \$6,725,115         | 100%  | \$6,353,526 | 100%  | -6%    | \$7,456,760 | 100%  | 17%    |
| Amount per Pupil                   | \$18,603            |       | \$17,383    |       | -7%    | \$19,022    |       | 9%     |
| Percent of Expenditures for Instru | uction <sup>3</sup> |       |             |       |        |             |       |        |
| Total Expenditures                 | \$4,476,737         | 60%   | \$4,103,545 | 57%   | -3%    | \$4,952,560 | 50%   | -7%    |
| Current Expenditures               | \$4,476,737         | 67%   | \$4,103,545 | 65%   | -2%    | \$4,952,560 | 66%   | 1%     |