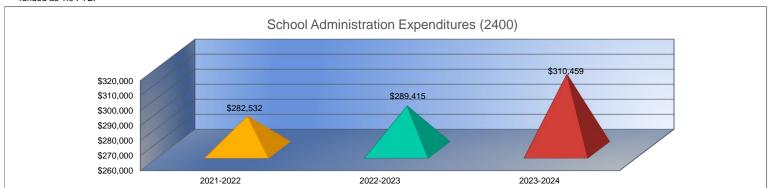

| 0%          |
| \$0                 | 0%          |
| \$0                 | 0%          |
| \$310,459           | 7%          |
| 392.0               | 7%          |
| \$792               | 0%          |
|                     | 0%          |
| \$0<br>\$0          |             |
| \$0                 | 0%          |
| \$0                 | 0%          |
| \$310,459           | 7%          |

- 1. Gifts & Grants includes private grants and grants from non-federal sources.
- 2. Amount per pupil excludes the following funds: Adult Education, Adult Supplemental Education, and Special Education Coop.
- 3. FTE enrollment includes 9/20 and 2/20 counts, Preschool-Aged At-Risk (4 year old) and Virtual; excludes KAMS. Beginning in 2017-2018, full-day Kindergarten is funded as 1.0 FTE.



#### **Central Services Expenditures (2500)**

|                                 | 2021-2022 |
|---------------------------------|-----------|
|                                 | Actual    |
| General                         | \$71,801  |
| Federal Funds                   | \$0       |
| Supplemental General            | \$0       |
| Preschool-Aged At-Risk          | \$0       |
| At Risk (K-12)                  | \$0       |
| Bilingual Education             | \$0       |
| Virtual Education               | \$0       |
| Capital Outlay                  | \$0       |
| Driver Training                 | \$0       |
| Declining Enrollment            | \$0       |
| Extraordinary School Program    | \$0       |
| Food Service                    | \$0       |
| Professional Development