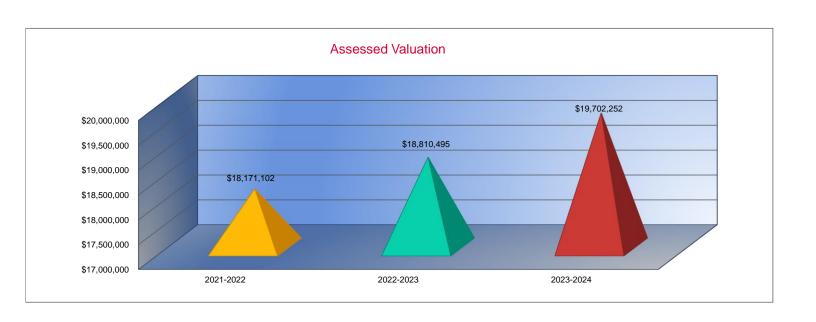

|
|           | 0.000  |
|           | 0.000  |
|           | 0.000  |
|           | 0.000  |
|           | 0.000  |
|           | 7.641  |
|           | 0.000  |
|           | 0.000  |
|           | 0.000  |
|           | 0.000  |
|           | 55.731 |
|           | 0.000  |
|           | 0.000  |
|           | 0.000  |
|           | 1.000  |
|           | 0.000  |
|           | 1.000  |
|           |        |



| Oti | ıcı | וטו |
|-----|-----|-----|
|     |     |     |
|     |     |     |
|     |     |     |

|                    | 2021-2022    |
|--------------------|--------------|
|                    | Actual       |
| Assessed Valuation | \$18,171,102 |
| Total USD Debt     | \$7 355 000  |

| 2022-2023    |
|--------------|
| Actual       |
| \$18,810,495 |
| \$7,115,000  |







#### Sources of Revenue and Proposed Budget for 2023-2024

|                                        | 2023-2024    | Estimated So | urces of Revenue | - 2023-2024 |          |             |           | Estimated    |
|----------------------------------------|--------------|--------------|------------------|-------------|----------|-------------|-----------|--------------|
|                                        | Amount       | July 1, 2023 | State            | Federal     | Local    |             |           | July 1, 2024 |
| Fund                                   | Budgeted     | Cash Balance | State            | reuerai     | Interest | Transfers   | Other     | Cash Balance |
| General                                | \$4,015,958  | \$0          | \$4,015,958      | \$0         |