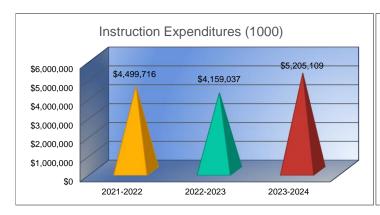

### Instruction Expenditures (1000)

|                                 | 2021-2022   |
|---------------------------------|-------------|
|                                 | Actual      |
| General                         | \$1,360,235 |
| Federal Funds                   | \$590,697   |
| Supplemental General            | \$603,952   |
| Preschool-Aged At-Risk          | \$62,900    |
| At Risk (K-12)                  | \$529,841   |
| Bilingual Education             | \$1,350     |
| Virtual Education               | \$4,442     |
| Capital Outlay                  | \$22,979    |
| Driver Education                | \$0         |
| Declining Enrollment            | \$0         |
| Extraordinary School Program    | \$0         |
| Food Service                    | \$0         |
| Professional Development        | \$0         |
| Parent Education Program        | \$0         |
| Summer School                   | \$0         |
| Special Education               | \$583,872   |
| Cost of Living                  | \$0         |
| Career and Postsecondary Ed.    | \$218,377   |
| Gifts & Grants <sup>1</sup>     | \$60,509    |
| Special Liability               | \$0         |
| School Retirement               | \$0         |
| Extraordinary Growth Facilities | \$0         |
| Special Reserve                 | \$0         |
| KPERS Spec. Ret. Contribution   | \$341,509   |
| Contingency Reserve             | \$0         |
| Text Book & Student Material    | \$9,490     |
| Activity Fund                   | \$109,563   |
| Bond and Interest #1            | \$0         |
| Bond and Interest #2            | \$0         |
| No-Fund Warrant                 | \$0         |
| Special Assessment              | \$0         |
| Temporary Note                  | \$0         |
| SUBTOTAL                        | \$4,499,716 |
| Enrollment (FTE)3               | 361.5       |
| Amount per Pupil <sup>2</sup>   | \$12,447    |
| Adult Education                 | \$0         |
| Adult Supplemental Education    | \$0         |
| Special Education Coop          | \$0         |
| TOTAL                           | \$4,499,716 |

| 2022-2023                               | %      |
|-----------------------------------------|--------|
| Actual                                  | Change |
| \$1,213,199                             | -11%   |
| \$429,136                               | -27%   |
| \$571,096                               | -5%    |
| \$20,586                                | -67%   |
| \$607,179                               | 15%    |
| \$2,584                                 | 91%    |
| \$0                                     | -100%  |
| \$55,492                                | 141%   |
| \$0                                     | 0%     |
| \$0                                     | 0%     |
| \$0                                     | 0%     |
| \$0                                     | 0%     |
| \$0                                     | 0%     |
| \$0                                     | 0%     |
| \$0                                     | 0%     |
| \$573,559                               | -2%    |
| \$0                                     | 0%     |
| \$236,832                               | 8%     |
| \$61,392                                | 1%     |
| \$0                                     | 0%     |
| \$0                                     | 0%     |
| \$0                                     | 0%     |
| \$0                                     | 0%     |
| \$334,567                               | -2%    |
| \$0                                     | 0%     |
| \$11,295                                | 19%    |
| \$42,120                                | -62%   |
| \$0                                     | 0%     |
| \$0                                     | 0%     |
| \$0                                     | 0%     |
| \$0                                     | 0%     |
| \$0                                     | 0%     |
| \$4,159,037                             | -8%    |
| 365.5                                   | 1%     |
| \$11,379                                | -9%    |
| \$0                                     | 0%     |
| \$0                                     | 0%     |
| \$0                                     | 0%     |
| \$4,159,037                             | -8%    |
| , , , , , , , , , , , , , , , , , , , , |        |

| 2222 2224           | 2/          |
|---------------------|-------------|
| 2023-2024           | %           |
| Budget              | Change      |
| \$1,503,358         | 24%<br>0%   |
| \$429,634           |             |
| \$412,211           | -28%        |
| \$142,880           | 594%<br>22% |
| \$740,897           | 57%         |
| \$4,050<br>\$10,431 | 0%          |
|                     |             |
| \$252,549           | 355%<br>0%  |
| \$16,000            |             |
| \$0                 | 0%          |
| \$0<br>\$0          | 0%          |
| \$0                 | 0%          |
| \$0<br>\$0          | 0%<br>0%    |
| ·                   | 0%          |
| \$30,228            |             |
| \$782,283           | 36%         |
| \$0                 | 0%          |
| \$330,963           | 40%<br>169% |
| \$164,874           |             |
| \$0                 | 0%          |
| \$0                 | 0%          |
| \$0                 | 0%          |
| A004 754            | 450/        |
| \$384,751           | 15%         |
|                     |             |
|                     |             |
| Φ0                  | 00/         |
| \$0                 | 0%          |
| \$0                 | 0%          |
| \$0                 | 0%          |
| \$0                 | 0%          |
| \$0                 | 0%          |
| \$5,205,109         | 25%         |
| 392.0               | 7%          |
| \$13,278            | 17%         |
| \$0                 | 0%          |
| \$0                 | 0%          |
| \$0                 | 0%          |
| \$5,205,109         | 25%         |