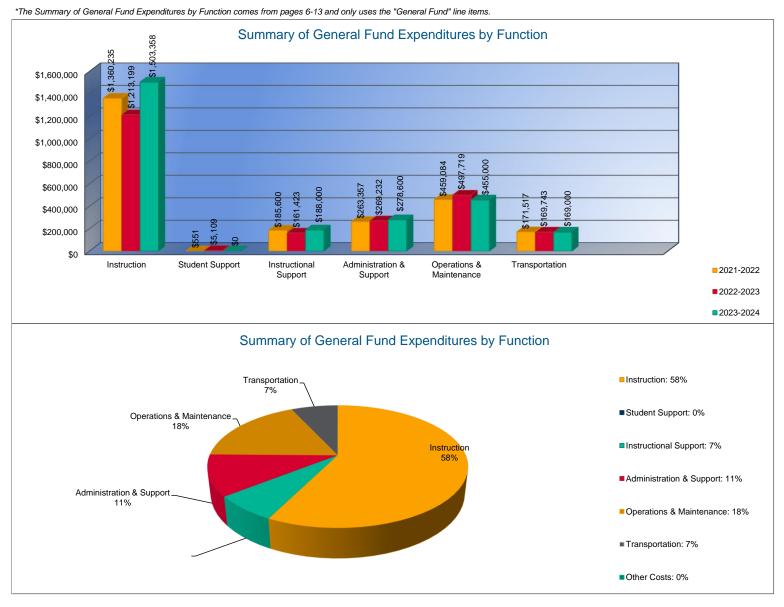

# Summary of General Fund Expenditures by Function\*

|                          | 2021-2022<br>Actual | %<br>of<br>Total | 2022-2023<br>Actual | %<br>of<br>Total | %<br>Change | 2023-2024<br>Budget | %<br>of<br>Total | %<br>Change |
|--------------------------|---------------------|------------------|---------------------|------------------|-------------|---------------------|------------------|-------------|
| Instruction              | \$1,360,235         | 56%              | \$1,213,199         | 52%              | -11%        | \$1,503,358         | 58%              | 24%         |
| Student Support          | \$551               | <1%              | \$5,109             | 0%               | 827%        | \$0                 | 0%               | -100%       |
| Instructional Support    | \$185,600           | 8%               | \$161,423           | 7%               | -13%        | \$188,000           | 7%               | 16%         |
| Administration & Support | \$263,357           | 11%              | \$269,232           | 12%              | 2%          | \$278,600           | 11%              | 3%          |
| Operations & Maintenance | \$459,084           | 19%              | \$497,719           | 21%              | 8%          | \$455,000           | 18%              | -9%         |
| Transportation           | \$171,517           | 7%               | \$169,743           | 7%               | -1%         | \$169,000           | 7%               | 0%          |
| Capital Improvements     | \$0                 | 0%               | \$0                 | 0%               | 0%          | \$0                 | 0%               | 0%          |
| Other Costs              | \$0                 | 0%               | \$0                 | 0%               | 0%          | \$0                 | 0%               | 0%          |
| Total Expenditures       | \$2,440,344         | 100%             | \$2,316,425         | 100%             | -5%         | \$2,593,958         | 100%             | 12%         |
| Amount per Pupil         | \$6,751             |                  | \$6,338             |                  | -6%         | \$6,617             |                  | 4%          |