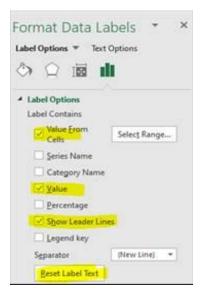

#### **Pie Charts with Missing Labels**

Since only data applicable to the USD is charted, sometimes the labels on the pie charts don't always show up. Please follow the steps below to get the missing labels to display.

- 1. Go to the chart that has missing labels.
- 2. Double click a visible label.
  - The "Format Data Labels" menu should appear on the right side of the window.
- 3. Click on any cell outside of the chart to unselect the single label.
- 4. Single Click on a label that is visible
  - do not double click, just single click
    - o If only one label is selected, not all, click out of the chart in a different cell, then single click on a visible label. It may take a couple of tries to get them all selected as shown below.
      - Notice the missing label box (circled in red in the screenshot below) is empty.

5. On the Format Data Labels menu, uncheck "Value From Cells", "Value" and "Show Leader Lines", then recheck "Value From Cells", "Value" and "Show Leader Lines". The screenshot below shows what should be checked before moving onto the next step.

- 6. On the Format Data Labels menu, click on "Reset Label Text" button.
  - All labels should be visible now.

Tip: You may click and drag around the labels where you want them so they are not overlapping and are legible when printed.