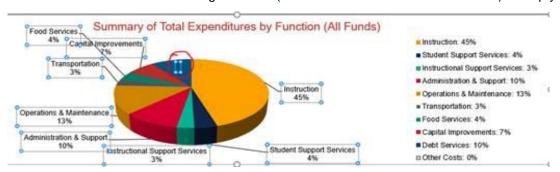

#### Summary of Total Expenditures by Function (All Funds)

|                                    | 2021-2022           | % of  | 2022-2023   | % of  | %      | 2023-2024   | % of  | %      |
|------------------------------------|---------------------|-------|-------------|-------|--------|-------------|-------|--------|
|                                    | Actual              | Total | Actual      | Total | Change | Budget      | Total | Change |
| Instruction                        | \$4,499,716         | 61%   | \$4,159,037 | 58%   | -8%    | \$5,205,109 | 52%   | 25%    |
| Student Support Services           | \$149,788           | 2%    | \$56,008    | 1%    | -63%   | \$101,494   | 1%    | 81%    |
| Instructional Support Services     | \$218,936           | 3%    | \$197,092   | 3%    | -10%   | \$246,670   | 2%    | 25%    |
| Administration & Support           | \$637,754           | 9%    | \$661,307   | 9%    | 4%     | \$690,281   | 7%    | 4%     |
| Operations & Maintenance           | \$746,102           | 10%   | \$776,773   | 11%   | 4%     | \$1,436,282 | 14%   | 85%    |
| Transportation                     | \$299,924           | 4%    | \$501,728   | 7%    | 67%    | \$1,034,558 | 10%   | 106%   |
| Food Services                      | \$332,809           | 4%    | \$357,946   | 5%    | 8%     | \$464,383   | 5%    | 30%    |
| Capital Improvements               | \$52,000            | 1%    | \$0         | 0%    | -100%  | \$300,000   | 3%    | 0%     |
| Debt Services                      | \$477,150           | 6%    | \$485,925   | 7%    | 2%     | \$493,150   | 5%    | 1%     |
| Other Costs                        | \$0                 | 0%    | \$0         | 0%    | 0%     | \$0         | 0%    | 0%     |
| Total Expenditures                 | 7,414,179           | 100%  | \$7,195,816 | 100%  | -3%    | \$9,971,927 | 100%  | 39%    |
| Amount per Pupil                   | \$20,509            |       | \$19,688    |       | -4%    | \$25,439    |       | 29%    |
| Current Expenditures <sup>2</sup>  | \$6,725,115         | 100%  | \$6,353,526 | 100%  | -6%    | \$7,456,760 | 100%  | 17%    |
| Amount per Pupil                   | \$18,603            |       | \$17,383    |       | -7%    | \$19,022    |       | 9%     |
| Percent of Expenditures for Instru | uction <sup>3</sup> |       |             |       |        |             |       |        |
| Total Expenditures                 | \$4,476,737         | 60%   | \$4,103,545 | 57%   | -3%    | \$4,952,560 | 50%   | -7%    |
| Current Expenditures               | \$4,476,737         | 67%   | \$4,103,545 | 65%   | -2%    | \$4,952,560 | 66%   | 1%     |