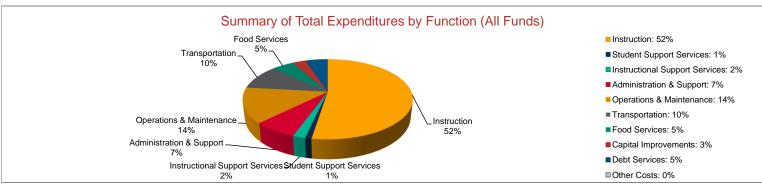

#### Summary of Total Expenditures by Function (All Funds)

|                                    | 2021-2022           | % of  | 2022-2023   | % of  | %      | 2023-2024   | % of  | %      |
|------------------------------------|---------------------|-------|-------------|-------|--------|-------------|-------|--------|
|                                    | Actual              | Total | Actual      | Total | Change | Budget      | Total | Change |
| Instruction                        | \$4,499,716         | 61%   | \$4,159,037 | 58%   | -8%    | \$5,205,109 | 52%   | 25%    |
| Student Support Services           | \$149,788           | 2%    | \$56,008    | 1%    | -63%   | \$101,494   | 1%    | 81%    |
| Instructional Support Services     | \$218,936           | 3%    | \$197,092   | 3%    | -10%   | \$246,670   | 2%    | 25%    |
| Administration & Support           | \$637,754           | 9%    | \$661,307   | 9%    | 4%     | \$690,281   | 7%    | 4%     |
| Operations & Maintenance           | \$746,102           | 10%   | \$776,773   | 11%   | 4%     | \$1,436,282 | 14%   | 85%    |
| Transportation                     | \$299,924           | 4%    | \$501,728   | 7%    | 67%    | \$1,034,558 | 10%   | 106%   |
| Food Services                      | \$332,809           | 4%    | \$357,946   | 5%    | 8%     | \$464,383   | 5%    | 30%    |
| Capital Improvements               | \$52,000            | 1%    | \$0         | 0%    | -100%  | \$300,000   | 3%    | 0%     |
| Debt Services                      | \$477,150           | 6%    | \$485,925   | 7%    | 2%     | \$493,150   | 5%    | 1%     |
| Other Costs                        | \$0                 | 0%    | \$0         | 0%    | 0%     | \$0         | 0%    | 0%     |
| Total Expenditures                 | 7,414,179           | 100%  | \$7,195,816 | 100%  | -3%    | \$9,971,927 | 100%  | 39%    |
| Amount per Pupil                   | \$20,509            |       | \$19,688    |       | -4%    | \$25,439    |       | 29%    |
| Current Expenditures <sup>2</sup>  | \$6,725,115         | 100%  | \$6,353,526 | 100%  | -6%    | \$7,456,760 | 100%  | 17%    |
| Amount per Pupil                   | \$18,603            |       | \$17,383    |       | -7%    | \$19,022    |       | 9%     |
| Percent of Expenditures for Instru | uction <sup>3</sup> |       |             |       |        |             |       |        |
| Total Expenditures                 | \$4,476,737         | 60%   | \$4,103,545 | 57%   | -3%    | \$4,952,560 | 50%   | -7%    |
| Current Expenditures               | \$4,476,737         | 67%   | \$4,103,545 | 65%   | -2%    | \$4,952,560 | 66%   | 1%     |