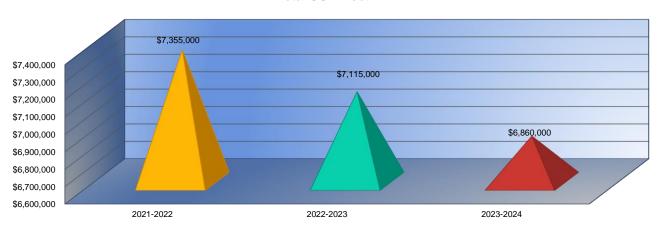

#### Summary of Total Expenditures by Function (All Funds)

|                                    | 2021-2022           | % of  | 2022-2023   | % of  | %      | 2023-2024   | % of  | %      |
|------------------------------------|---------------------|-------|-------------|-------|--------|-------------|-------|--------|
|                                    | Actual              | Total | Actual      | Total | Change | Budget      | Total | Change |
| Instruction                        | \$4,499,716         | 61%   | \$4,159,037 | 58%   | -8%    | \$5,205,109 | 52%   | 25%    |
| Student Support Services           | \$149,788           | 2%    | \$56,008    | 1%    | -63%   | \$101,494   | 1%    | 81%    |
| Instructional Support Services     | \$218,936           | 3%    | \$197,092   | 3%    | -10%   | \$246,670   | 2%    | 25%    |
| Administration & Support           | \$637,754           | 9%    | \$661,307   | 9%    | 4%     | \$690,281   | 7%    | 4%     |
| Operations & Maintenance           | \$746,102           | 10%   | \$776,773   | 11%   | 4%     | \$1,436,282 | 14%   | 85%    |
| Transportation                     | \$299,924           | 4%    | \$501,728   | 7%    | 67%    | \$1,034,558 | 10%   | 106%   |
| Food Services                      | \$332,809           | 4%    | \$357,946   | 5%    | 8%     | \$464,383   | 5%    | 30%    |
| Capital Improvements               | \$52,000            | 1%    | \$0         | 0%    | -100%  | \$300,000   | 3%    | 0%     |
| Debt Services                      | \$477,150           | 6%    | \$485,925   | 7%    | 2%     | \$493,150   | 5%    | 1%     |
| Other Costs                        | \$0                 | 0%    | \$0         | 0%    | 0%     | \$0         | 0%    | 0%     |
| Total Expenditures                 | 7,414,179           | 100%  | \$7,195,816 | 100%  | -3%    | \$9,971,927 | 100%  | 39%    |
| Amount per Pupil                   | \$20,509            |       | \$19,688    |       | -4%    | \$25,439    |       | 29%    |
| Current Expenditures <sup>2</sup>  | \$6,725,115         | 100%  | \$6,353,526 | 100%  | -6%    | \$7,456,760 | 100%  | 17%    |
| Amount per Pupil                   | \$18,603            |       | \$17,383    |       | -7%    | \$19,022    |       | 9%     |
| Percent of Expenditures for Instru | uction <sup>3</sup> |       |             |       |        |             |       |        |
| Total Expenditures                 | \$4,476,737         | 60%   | \$4,103,545 | 57%   | -3%    | \$4,952,560 | 50%   | -7%    |
| Current Expenditures               | \$4,476,737         | 67%   | \$4,103,545 | 65%   | -2%    | \$4,952,560 | 66%   | 1%     |