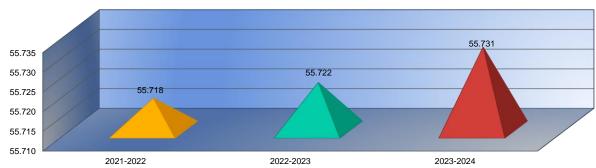

#### Summary of Total Expenditures by Function (All Funds)

|                                    | 2021-2022           | % of  | 2022-2023   | % of  | %      | 2023-2024   | % of  | %      |
|------------------------------------|---------------------|-------|-------------|-------|--------|-------------|-------|--------|
|                                    | Actual              | Total | Actual      | Total | Change | Budget      | Total | Change |
| Instruction                        | \$4,499,716         | 61%   | \$4,159,037 | 58%   | -8%    | \$5,205,109 | 52%   | 25%    |
| Student Support Services           | \$149,788           | 2%    | \$56,008    | 1%    | -63%   | \$101,494   | 1%    | 81%    |
| Instructional Support Services     | \$218,936           | 3%    | \$197,092   | 3%    | -10%   | \$246,670   | 2%    | 25%    |
| Administration & Support           | \$637,754           | 9%    | \$661,307   | 9%    | 4%     | \$690,281   | 7%    | 4%     |
| Operations & Maintenance           | \$746,102           | 10%   | \$776,773   | 11%   | 4%     | \$1,436,282 | 14%   | 85%    |
| Transportation                     | \$299,924           | 4%    | \$501,728   | 7%    | 67%    | \$1,034,558 | 10%   | 106%   |
| Food Services                      | \$332,809           | 4%    | \$357,946   | 5%    | 8%     | \$464,383   | 5%    | 30%    |
| Capital Improvements               | \$52,000            | 1%    | \$0         | 0%    | -100%  | \$300,000   | 3%    | 0%     |
| Debt Services                      | \$477,150           | 6%    | \$485,925   | 7%    | 2%     | \$493,150   | 5%    | 1%     |
| Other Costs                        | \$0                 | 0%    | \$0         | 0%    | 0%     | \$0         | 0%    | 0%     |
| Total Expenditures                 | 7,414,179           | 100%  | \$7,195,816 | 100%  | -3%    | \$9,971,927 | 100%  | 39%    |
| Amount per Pupil                   | \$20,509            |       | \$19,688    |       | -4%    | \$25,439    |       | 29%    |
| Current Expenditures <sup>2</sup>  | \$6,725,115         | 100%  | \$6,353,526 | 100%  | -6%    | \$7,456,760 | 100%  | 17%    |
| Amount per Pupil                   | \$18,603            |       | \$17,383    |       | -7%    | \$19,022    |       | 9%     |
| Percent of Expenditures for Instru | uction <sup>3</sup> |       |             |       |        |             |       |        |
| Total Expenditures                 | \$4,476,737         | 60%   | \$4,103,545 | 57%   | -3%    | \$4,952,560 | 50%   | -7%    |
| Current Expenditures               | \$4,476,737         | 67%   | \$4,103,545 | 65%   | -2%    | \$4,952,560 | 66%   | 1%     |