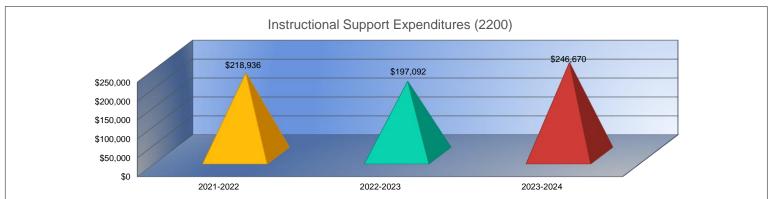

#### **Instructional Support Expenditures (2200)**

|                                 | 2021-2022<br>Actual |
|---------------------------------|---------------------|
| General                         | \$185,600           |
| Federal Funds                   | \$0                 |
| Supplemental General            | \$14,410            |
| Preschool-Aged At-Risk          | \$0                 |
| At Risk (K-12)                  | \$1,957             |
| Bilingual Education             | \$0                 |
| Virtual Education               | \$0                 |
| Capital Outlay                  | \$0                 |
| Driver Training                 | \$0                 |
| Declining Enrollment            | \$0                 |
| Extraordinary School Program    | \$0                 |
| Food Service                    | \$0                 |
| Professional Development        | \$8,099             |
| Parent Education Program        | \$0                 |
| Summer School                   | \$0                 |
| Special Education               | \$0                 |
| Cost of Living                  | \$0                 |
| Career and Postsecondary Ed.    | \$0                 |
| Gifts & Grants <sup>1</sup>     | \$0                 |
| Special Liability               | \$0                 |
| School Retirement               | \$0                 |
| Extraordinary Growth Facilities | \$0                 |
| Special Reserve                 | \$0                 |
| KPERS Spec. Ret. Contribution   | \$8,870             |
| Contingency Reserve             | \$0                 |
| Text Book & Student Material    | \$0                 |
| Activity Fund                   | \$0                 |
| Bond and Interest #1            | \$0                 |
| Bond and Interest #2            | \$0                 |
| No-Fund Warrant                 | \$0                 |
| Special Assessment              | \$0                 |
| Temporary Note                  | \$0                 |
| SUBTOTAL                        | \$218,936           |
| Enrollment (FTE) <sup>3</sup>   | 361.5               |
| Amount per Pupil <sup>2</sup>   | \$606               |
| Adult Education                 | \$0                 |
| Adult Supplemental Education    | \$0                 |
| Special Education Coop          | \$0                 |
| TOTAL                           | \$218,936           |

| 2022-2023 | %      |
|-----------|--------|
| Actual    | Change |
| \$161,423 | -13%   |
| \$0       | 0%     |
| \$10,507  | -27%   |
| \$0       | 0%     |
| \$0       | -100%  |
| \$0       | 0%     |
| \$0       | 0%     |
| \$0       | 0%     |
| \$0       | 0%     |
| \$0       | 0%     |
| \$0       | 0%     |
| \$0       | 0%     |
| \$16,472  | 103%   |
| \$0       | 0%     |
| \$0       | 0%     |
| \$0       | 0%     |
| \$0       | 0%     |
| \$0       | 0%     |
| \$0       | 0%     |
| \$0       | 0%     |
| \$0       | 0%     |
| \$0       | 0%     |
| \$0       | 0%     |
| \$8,690   | -2%    |
| \$0       | 0%     |
| \$0       | 0%     |
| \$0       | 0%     |
| \$0       | 0%     |
| \$0       | 0%     |
| \$0       | 0%     |
| \$0       | 0%     |
| \$0       | 0%     |
| \$197,092 | -10%   |
| 365.5     | 1%     |
| \$539     | -11%   |
| \$0       | 0%     |
| \$0       | 0%     |
| \$0       | 0%     |
| \$197,092 | -10%   |

| 2023-2024      | %           |
|----------------|-------------|
| Budget         | %<br>Change |
| \$188,000      | 16%         |
| \$100,000      | 0%          |
| \$2,500        | -76%        |
|                |             |
| \$0<br>\$5,000 | 0%<br>0%    |
| \$5,000        | 0%          |
| \$0<br>\$0     | 0%          |
| \$0            | 0%          |
| \$0            | 0%          |
| \$0            | 0%          |
| \$0            | 0%          |
| \$0            | 0%          |
| \$41,176       | 150%        |
| \$0            | 0%          |
| \$0            | 0%          |
| \$0            | 0%          |
| \$0            | 0%          |
| \$0            | 0%          |
| \$0            | 0%          |
| \$0            | 0%          |
| \$0            | 0%          |
| \$0            | 0%          |
|                |             |
| \$9,994        | 15%         |
|                |             |
|                |             |
|                |             |
| \$0            | 0%          |
| \$0            | 0%          |
| \$0            | 0%          |
| \$0            | 0%          |
| \$0            | 0%          |
| \$246,670      | 25%         |
| 392.0          | 7%          |
| \$629          | 17%         |
| \$0            | 0%          |
| \$0            | 0%          |
| \$0            | 0%          |
| \$246,670      | 25%         |

- 1. Gifts & Grants includes private grants and grants from non-federal sources.
- 2. Amount per pupil excludes the following funds: Adult Education, Adult Supplemental Education, and Special Education Coop.
- 3. FTE enrollment includes 9/20 and 2/20 counts, Preschool-Aged At-Risk (4 year old) and Virtual; excludes KAMS. Beginning in 2017-2018, full-day Kindergarten is funded as 1.0 FTE.