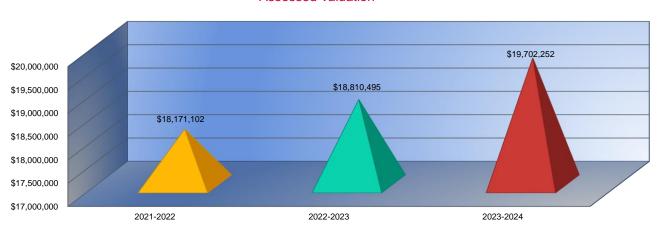

#### Summary of Total Expenditures by Function (All Funds)

|                                    | 2021-2022           | % of  | 2022-2023   | % of  | %      | 2023-2024   | % of  | %      |
|------------------------------------|---------------------|-------|-------------|-------|--------|-------------|-------|--------|
|                                    | Actual              | Total | Actual      | Total | Change | Budget      | Total | Change |
| Instruction                        | \$4,499,716         | 61%   | \$4,159,037 | 58%   | -8%    | \$5,205,109 | 52%   | 25%    |
| Student Support Services           | \$149,788           | 2%    | \$56,008    | 1%    | -63%   | \$101,494   | 1%    | 81%    |
| Instructional Support Services     | \$218,936           | 3%    | \$197,092   | 3%    | -10%   | \$246,670   | 2%    | 25%    |
| Administration & Support           | \$637,754           | 9%    | \$661,307   | 9%    | 4%     | \$690,281   | 7%    | 4%     |
| Operations & Maintenance           | \$746,102           | 10%   | \$776,773   | 11%   | 4%     | \$1,436,282 | 14%   | 85%    |
| Transportation                     | \$299,924           | 4%    | \$501,728   | 7%    | 67%    | \$1,034,558 | 10%   | 106%   |
| Food Services                      | \$332,809           | 4%    | \$357,946   | 5%    | 8%     | \$464,383   | 5%    | 30%    |
| Capital Improvements               | \$52,000            | 1%    | \$0         | 0%    | -100%  | \$300,000   | 3%    | 0%     |
| Debt Services                      | \$477,150           | 6%    | \$485,925   | 7%    | 2%     | \$493,150   | 5%    | 1%     |
| Other Costs                        | \$0                 | 0%    | \$0         | 0%    | 0%     | \$0         | 0%    | 0%     |
| Total Expenditures                 | 7,414,179           | 100%  | \$7,195,816 | 100%  | -3%    | \$9,971,927 | 100%  | 39%    |
| Amount per Pupil                   | \$20,509            |       | \$19,688    |       | -4%    | \$25,439    |       | 29%    |
| Current Expenditures <sup>2</sup>  | \$6,725,115         | 100%  | \$6,353,526 | 100%  | -6%    | \$7,456,760 | 100%  | 17%    |
| Amount per Pupil                   | \$18,603            |       | \$17,383    |       | -7%    | \$19,022    |       | 9%     |
| Percent of Expenditures for Instru | uction <sup>3</sup> |       |             |       |        |             |       |        |
| Total Expenditures                 | \$4,476,737         | 60%   | \$4,103,545 | 57%   | -3%    | \$4,952,560 | 50%   | -7%    |
| Current Expenditures               | \$4,476,737         | 67%   | \$4,103,545 | 65%   | -2%    | \$4,952,560 | 66%   | 1%     |