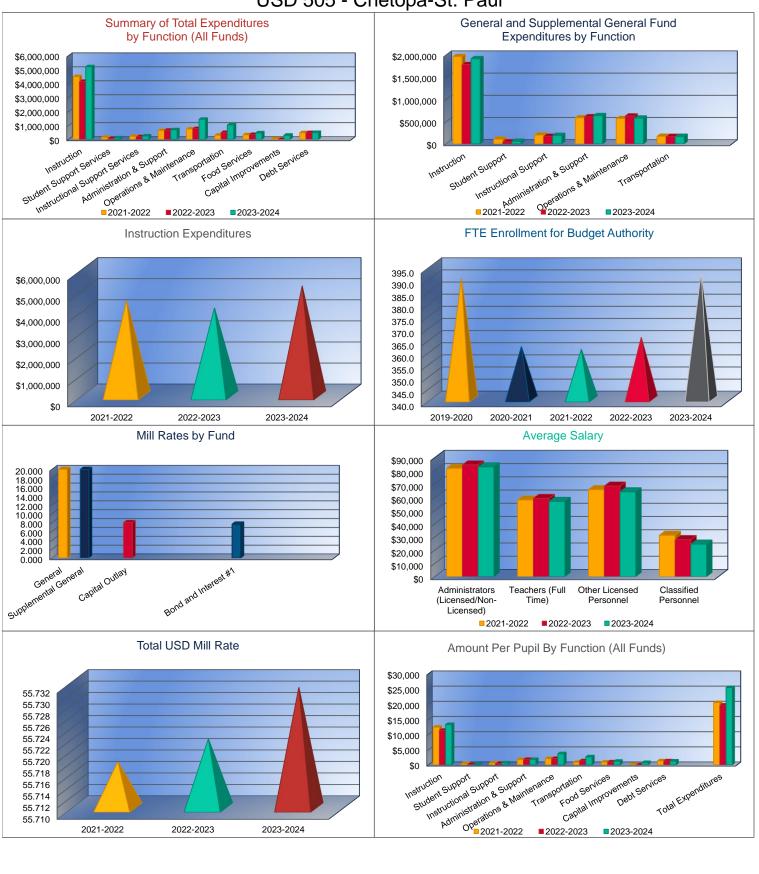

#### Summary of Total Expenditures by Function (All Funds)

|                                    | 2021-2022           | % of  | 2022-2023   | % of  | %      | 2023-2024   | % of  | %      |
|------------------------------------|---------------------|-------|-------------|-------|--------|-------------|-------|--------|
|                                    | Actual              | Total | Actual      | Total | Change | Budget      | Total | Change |
| Instruction                        | \$4,499,716         | 61%   | \$4,159,037 | 58%   | -8%    | \$5,205,109 | 52%   | 25%    |
| Student Support Services           | \$149,788           | 2%    | \$56,008    | 1%    | -63%   | \$101,494   | 1%    | 81%    |
| Instructional Support Services     | \$218,936           | 3%    | \$197,092   | 3%    | -10%   | \$246,670   | 2%    | 25%    |
| Administration & Support           | \$637,754           | 9%    | \$661,307   | 9%    | 4%     | \$690,281   | 7%    | 4%     |
| Operations & Maintenance           | \$746,102           | 10%   | \$776,773   | 11%   | 4%     | \$1,436,282 | 14%   | 85%    |
| Transportation                     | \$299,924           | 4%    | \$501,728   | 7%    | 67%    | \$1,034,558 | 10%   | 106%   |
| Food Services                      | \$332,809           | 4%    | \$357,946   | 5%    | 8%     | \$464,383   | 5%    | 30%    |
| Capital Improvements               | \$52,000            | 1%    | \$0         | 0%    | -100%  | \$300,000   | 3%    | 0%     |
| Debt Services                      | \$477,150           | 6%    | \$485,925   | 7%    | 2%     | \$493,150   | 5%    | 1%     |
| Other Costs                        | \$0                 | 0%    | \$0         | 0%    | 0%     | \$0         | 0%    | 0%     |
| Total Expenditures                 | 7,414,179           | 100%  | \$7,195,816 | 100%  | -3%    | \$9,971,927 | 100%  | 39%    |
| Amount per Pupil                   | \$20,509            |       | \$19,688    |       | -4%    | \$25,439    |       | 29%    |
| Current Expenditures <sup>2</sup>  | \$6,725,115         | 100%  | \$6,353,526 | 100%  | -6%    | \$7,456,760 | 100%  | 17%    |
| Amount per Pupil                   | \$18,603            |       | \$17,383    |       | -7%    | \$19,022    |       | 9%     |
| Percent of Expenditures for Instru | uction <sup>3</sup> |       |             |       |        |             |       |        |
| Total Expenditures                 | \$4,476,737         | 60%   | \$4,103,545 | 57%   | -3%    | \$4,952,560 | 50%   | -7%    |
| Current Expenditures               | \$4,476,737         | 67%   | \$4,103,545 | 65%   | -2%    | \$4,952,560 | 66%   | 1%     |

# Summary of General Fund Expenditures by Function\*

|                          | 2021-2022<br>Actual | %<br>of<br>Total | 2022-2023<br>Actual | %<br>of<br>Total | %<br>Change | 2023-2024<br>Budget | %<br>of<br>Total | %<br>Change |
|--------------------------|---------------------|------------------|---------------------|------------------|-------------|---------------------|------------------|-------------|
| Instruction              | \$1,360,235         | 56%              | \$1,213,199         | 52%              | -11%        | \$1,503,358         | 58%              | 24%         |
| Student Support          | \$551               | <1%              | \$5,109             | 0%               | 827%        | \$0                 | 0%               | -100%       |
| Instructional Support    | \$185,600           | 8%               | \$161,423           | 7%               | -13%        | \$188,000           | 7%               | 16%         |
| Administration & Support | \$263,357           | 11%              | \$269,232           | 12%              | 2%          | \$278,600           | 11%              | 3%          |
| Operations & Maintenance | \$459,084           | 19%              | \$497,719           | 21%              | 8%          | \$455,000           | 18%              | -9%         |
| Transportation           | \$171,517           | 7%               | \$169,743           | 7%               | -1%         | \$169,000           | 7%               | 0%          |
| Capital Improvements     | \$0                 | 0%               | \$0                 | 0%               | 0%          | \$0                 | 0%               | 0%          |
| Other Costs              | \$0                 | 0%               | \$0                 | 0%               | 0%          | \$0                 | 0%               | 0%          |
| Total Expenditures       | \$2,440,344         | 100%             | \$2,316,425         | 100%             | -5%         | \$2,593,958         | 100%             | 12%         |
| Amount per Pupil         | \$6,751             |                  | \$6,338             |                  | -6%         | \$6,617             |                  | 4%          |

### Summary of Supplemental General Fund Expenditures by Function\*

|                          | 2021-2022<br>Actual | %<br>of<br>Total | 2022-2023<br>Actual | %<br>of<br>Total | %<br>Change | 2023-2024<br>Budget | %<br>of<br>Total | %<br>Change |
|--------------------------|---------------------|------------------|---------------------|------------------|-------------|---------------------|------------------|-------------|
| Instruction              | \$603,952           | 52%              | \$571,096           | 52%              | -5%         | \$412,211           | 43%              | -28%        |
| Student Support          | \$106,644           | 9%               | \$42,209            | 4%               | -60%        | \$58,500            | 6%               | 39%         |
| Instructional Support    | \$14,410            | 1%               | \$10,507            | 1%               | -27%        | \$2,500             | 0%               | -76%        |
| Administration & Support | \$324,779           | 28%              | \$341,461           | 31%              | 5%          | \$357,000           | 37%              | 5%          |
| Operations & Maintenance | \$110,828           | 10%              | \$129,219           | 12%              | 17%         | \$125,000           | 13%              | -3%         |
| Transportation           | \$0                 | 0%               | \$0                 | 0%               | 0%          | \$0                 | 0%               | 0%          |
| Capital Improvements     | \$0                 | 0%               | \$0                 | 0%               | 0%          | \$0                 | 0%               | 0%          |
| Other Costs              | \$0                 | 0%               | \$0                 | 0%               | 0%          | \$0                 | 0%               | 0%          |
| Total Expenditures       | \$1,160,613         | 100%             | \$1,094,492         | 100%             | -6%         | \$955,211           | 100%             | -13%        |
| Amount per Pupil         | \$3,211             |                  | \$2,995             |                  | -7%         | \$2,437             |                  | -19%        |

#### Summary of General and Supplemental General Fund Expenditures by Function\*

|                          |             | %     |             | %     |        |             | %     |        |
|--------------------------|-------------|-------|-------------|-------|--------|-------------|-------|--------|
|                          | 2021-2022   | of    | 2022-2023   | of    | %      | 2023-2024   | of    | %      |
|                          | Actual      | Total | Actual      | Total | Change | Budget      | Total | Change |
| Instruction              | \$1,964,187 | 55%   | \$1,784,295 | 52%   | -9%    | \$1,915,569 | 54%   | 7%     |
| Student Support          | \$107,195   | 3%    | \$47,318    | 1%    | -56%   | \$58,500    | 2%    | 24%    |
| Instructional Support    | \$200,010   | 6%    | \$171,930   | 5%    | -14%   | \$190,500   | 5%    | 11%    |
| Administration & Support | \$588,136   | 16%   | \$610,693   | 18%   | 4%     | \$635,600   | 18%   | 4%     |
| Operations & Maintenance | \$569,912   | 16%   | \$626,938   | 18%   | 10%    | \$580,000   | 16%   | -7%    |
| Transportation           | \$171,517   | 5%    | \$169,743   | 5%    | -1%    | \$169,000   | 5%    | 0%     |
| Capital Improvements     | \$0         | 0%    | \$0         | 0%    | 0%     | \$0         | 0%    | 0%     |
| Other Costs              | \$0         | \$0   | \$0         | \$0   | 0%     | \$0         | 0%    | 0%     |
| Total Expenditures       | \$3,600,957 | 100%  | \$3,410,917 | 100%  | -5%    | \$3,549,169 | 100%  | 4%     |
| Amount per Pupil         | \$9,961     |       | \$9,332     |       | -6%    | \$9,054     |       | -3%    |

### Instruction Expenditures (1000)

|                                 | 2021-2022   |
|---------------------------------|-------------|
|                                 | Actual      |
| General                         | \$1,360,235 |
| Federal Funds                   | \$590,697   |
| Supplemental General            | \$603,952   |
| Preschool-Aged At-Risk          | \$62,900    |
| At Risk (K-12)                  | \$529,841   |
| Bilingual Education             | \$1,350     |
| Virtual Education               | \$4,442     |
| Capital Outlay                  | \$22,979    |
| Driver Education                | \$0         |
| Declining Enrollment            | \$0         |
| Extraordinary School Program    | \$0         |
| Food Service                    | \$0         |
| Professional Development        | \$0         |
| Parent Education Program        | \$0         |
| Summer School                   | \$0         |
| Special Education               | \$583,872   |
| Cost of Living                  | \$0         |
| Career and Postsecondary Ed.    | \$218,377   |
| Gifts & Grants <sup>1</sup>     | \$60,509    |
| Special Liability               | \$0         |
| School Retirement               | \$0         |
| Extraordinary Growth Facilities | \$0         |
| Special Reserve                 | \$0         |
| KPERS Spec. Ret. Contribution   | \$341,509   |
| Contingency Reserve             | \$0         |
| Text Book & Student Material    | \$9,490     |
| Activity Fund                   | \$109,563   |
| Bond and Interest #1            | \$0         |
| Bond and Interest #2            | \$0         |
| No-Fund Warrant                 | \$0         |
| Special Assessment              | \$0         |
| Temporary Note                  | \$0         |
| SUBTOTAL                        | \$4,499,716 |
| Enrollment (FTE)3               | 361.5       |
| Amount per Pupil <sup>2</sup>   | \$12,447    |
| Adult Education                 | \$0         |
| Adult Supplemental Education    | \$0         |
| Special Education Coop          | \$0         |
| TOTAL                           | \$4,499,716 |

| 2022-2023                               | %      |
|-----------------------------------------|--------|
| Actual                                  | Change |
| \$1,213,199                             | -11%   |
| \$429,136                               | -27%   |
| \$571,096                               | -5%    |
| \$20,586                                | -67%   |
| \$607,179                               | 15%    |
| \$2,584                                 | 91%    |
| \$0                                     | -100%  |
| \$55,492                                | 141%   |
| \$0                                     | 0%     |
| \$0                                     | 0%     |
| \$0                                     | 0%     |
| \$0                                     | 0%     |
| \$0                                     | 0%     |
| \$0                                     | 0%     |
| \$0                                     | 0%     |
| \$573,559                               | -2%    |
| \$0                                     | 0%     |
| \$236,832                               | 8%     |
| \$61,392                                | 1%     |
| \$0                                     | 0%     |
| \$0                                     | 0%     |
| \$0                                     | 0%     |
| \$0                                     | 0%     |
| \$334,567                               | -2%    |
| \$0                                     | 0%     |
| \$11,295                                | 19%    |
| \$42,120                                | -62%   |
| \$0                                     | 0%     |
| \$0                                     | 0%     |
| \$0                                     | 0%     |
| \$0                                     | 0%     |
| \$0                                     | 0%     |
| \$4,159,037                             | -8%    |
| 365.5                                   | 1%     |
| \$11,379                                | -9%    |
| \$0                                     | 0%     |
| \$0                                     | 0%     |
| \$0                                     | 0%     |
| \$4,159,037                             | -8%    |
| , , , , , , , , , , , , , , , , , , , , |        |

| 2222 2224           | 2/          |
|---------------------|-------------|
| 2023-2024           | %           |
| Budget              | Change      |
| \$1,503,358         | 24%<br>0%   |
| \$429,634           |             |
| \$412,211           | -28%        |
| \$142,880           | 594%<br>22% |
| \$740,897           | 57%         |
| \$4,050<br>\$10,431 | 0%          |
|                     |             |
| \$252,549           | 355%<br>0%  |
| \$16,000            |             |
| \$0                 | 0%          |
| \$0<br>\$0          | 0%          |
| \$0                 | 0%          |
| \$0<br>\$0          | 0%<br>0%    |
| ·                   | 0%          |
| \$30,228            |             |
| \$782,283           | 36%         |
| \$0                 | 0%          |
| \$330,963           | 40%<br>169% |
| \$164,874           |             |
| \$0                 | 0%          |
| \$0                 | 0%          |
| \$0                 | 0%          |
| A004 754            | 450/        |
| \$384,751           | 15%         |
|                     |             |
|                     |             |
| Φ0                  | 00/         |
| \$0                 | 0%          |
| \$0                 | 0%          |
| \$0                 | 0%          |
| \$0                 | 0%          |
| \$0                 | 0%          |
| \$5,205,109         | 25%         |
| 392.0               | 7%          |
| \$13,278            | 17%         |
| \$0                 | 0%          |
| \$0                 | 0%          |
| \$0                 | 0%          |
| \$5,205,109         | 25%         |