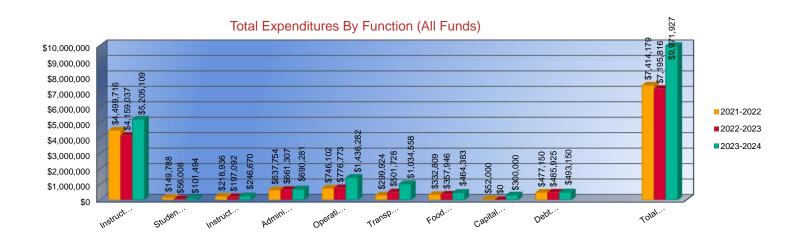

#### Summary of Total Expenditures by Function (All Funds)

|                                    | 2021-2022           | % of  | 2022-2023   | % of  | %      | 2023-2024   | % of  | %      |
|------------------------------------|---------------------|-------|-------------|-------|--------|-------------|-------|--------|
|                                    | Actual              | Total | Actual      | Total | Change | Budget      | Total | Change |
| Instruction                        | \$4,499,716         | 61%   | \$4,159,037 | 58%   | -8%    | \$5,205,109 | 52%   | 25%    |
| Student Support Services           | \$149,788           | 2%    | \$56,008    | 1%    | -63%   | \$101,494   | 1%    | 81%    |
| Instructional Support Services     | \$218,936           | 3%    | \$197,092   | 3%    | -10%   | \$246,670   | 2%    | 25%    |
| Administration & Support           | \$637,754           | 9%    | \$661,307   | 9%    | 4%     | \$690,281   | 7%    | 4%     |
| Operations & Maintenance           | \$746,102           | 10%   | \$776,773   | 11%   | 4%     | \$1,436,282 | 14%   | 85%    |
| Transportation                     | \$299,924           | 4%    | \$501,728   | 7%    | 67%    | \$1,034,558 | 10%   | 106%   |
| Food Services                      | \$332,809           | 4%    | \$357,946   | 5%    | 8%     | \$464,383   | 5%    | 30%    |
| Capital Improvements               | \$52,000            | 1%    | \$0         | 0%    | -100%  | \$300,000   | 3%    | 0%     |
| Debt Services                      | \$477,150           | 6%    | \$485,925   | 7%    | 2%     | \$493,150   | 5%    | 1%     |
| Other Costs                        | \$0                 | 0%    | \$0         | 0%    | 0%     | \$0         | 0%    | 0%     |
| Total Expenditures                 | 7,414,179           | 100%  | \$7,195,816 | 100%  | -3%    | \$9,971,927 | 100%  | 39%    |
| Amount per Pupil                   | \$20,509            |       | \$19,688    |       | -4%    | \$25,439    |       | 29%    |
| Current Expenditures <sup>2</sup>  | \$6,725,115         | 100%  | \$6,353,526 | 100%  | -6%    | \$7,456,760 | 100%  | 17%    |
| Amount per Pupil                   | \$18,603            |       | \$17,383    |       | -7%    | \$19,022    |       | 9%     |
| Percent of Expenditures for Instru | uction <sup>3</sup> |       |             |       |        |             |       |        |
| Total Expenditures                 | \$4,476,737         | 60%   | \$4,103,545 | 57%   | -3%    | \$4,952,560 | 50%   | -7%    |
| Current Expenditures               | \$4,476,737         | 67%   | \$4,103,545 | 65%   | -2%    | \$4,952,560 | 66%   | 1%     |