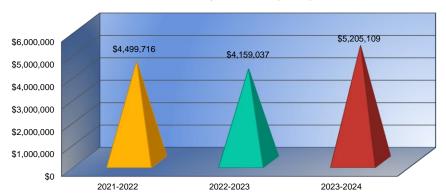

#### Summary of Total Expenditures by Function (All Funds)

|                                    | 2021-2022           | % of  | 2022-2023   | % of  | %      | 2023-2024   | % of  | %      |
|------------------------------------|---------------------|-------|-------------|-------|--------|-------------|-------|--------|
|                                    | Actual              | Total | Actual      | Total | Change | Budget      | Total | Change |
| Instruction                        | \$4,499,716         | 61%   | \$4,159,037 | 58%   | -8%    | \$5,205,109 | 52%   | 25%    |
| Student Support Services           | \$149,788           | 2%    | \$56,008    | 1%    | -63%   | \$101,494   | 1%    | 81%    |
| Instructional Support Services     | \$218,936           | 3%    | \$197,092   | 3%    | -10%   | \$246,670   | 2%    | 25%    |
| Administration & Support           | \$637,754           | 9%    | \$661,307   | 9%    | 4%     | \$690,281   | 7%    | 4%     |
| Operations & Maintenance           | \$746,102           | 10%   | \$776,773   | 11%   | 4%     | \$1,436,282 | 14%   | 85%    |
| Transportation                     | \$299,924           | 4%    | \$501,728   | 7%    | 67%    | \$1,034,558 | 10%   | 106%   |
| Food Services                      | \$332,809           | 4%    | \$357,946   | 5%    | 8%     | \$464,383   | 5%    | 30%    |
| Capital Improvements               | \$52,000            | 1%    | \$0         | 0%    | -100%  | \$300,000   | 3%    | 0%     |
| Debt Services                      | \$477,150           | 6%    | \$485,925   | 7%    | 2%     | \$493,150   | 5%    | 1%     |
| Other Costs                        | \$0                 | 0%    | \$0         | 0%    | 0%     | \$0         | 0%    | 0%     |
| Total Expenditures                 | 7,414,179           | 100%  | \$7,195,816 | 100%  | -3%    | \$9,971,927 | 100%  | 39%    |
| Amount per Pupil                   | \$20,509            |       | \$19,688    |       | -4%    | \$25,439    |       | 29%    |
| Current Expenditures <sup>2</sup>  | \$6,725,115         | 100%  | \$6,353,526 | 100%  | -6%    | \$7,456,760 | 100%  | 17%    |
| Amount per Pupil                   | \$18,603            |       | \$17,383    |       | -7%    | \$19,022    |       | 9%     |
| Percent of Expenditures for Instru | uction <sup>3</sup> |       |             |       |        |             |       |        |
| Total Expenditures                 | \$4,476,737         | 60%   | \$4,103,545 | 57%   | -3%    | \$4,952,560 | 50%   | -7%    |
| Current Expenditures               | \$4,476,737         | 67%   | \$4,103,545 | 65%   | -2%    | \$4,952,560 | 66%   | 1%     |