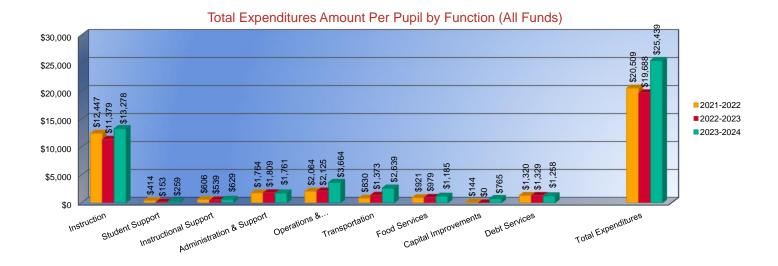

#### Summary of Total Expenditures by Function (All Funds)

|                                    | 2021-2022           | % of  | 2022-2023   | % of  | %      | 2023-2024   | % of  | %      |
|------------------------------------|---------------------|-------|-------------|-------|--------|-------------|-------|--------|
|                                    | Actual              | Total | Actual      | Total | Change | Budget      | Total | Change |
| Instruction                        | \$4,499,716         | 61%   | \$4,159,037 | 58%   | -8%    | \$5,205,109 | 52%   | 25%    |
| Student Support Services           | \$149,788           | 2%    | \$56,008    | 1%    | -63%   | \$101,494   | 1%    | 81%    |
| Instructional Support Services     | \$218,936           | 3%    | \$197,092   | 3%    | -10%   | \$246,670   | 2%    | 25%    |
| Administration & Support           | \$637,754           | 9%    | \$661,307   | 9%    | 4%     | \$690,281   | 7%    | 4%     |
| Operations & Maintenance           | \$746,102           | 10%   | \$776,773   | 11%   | 4%     | \$1,436,282 | 14%   | 85%    |
| Transportation                     | \$299,924           | 4%    | \$501,728   | 7%    | 67%    | \$1,034,558 | 10%   | 106%   |
| Food Services                      | \$332,809           | 4%    | \$357,946   | 5%    | 8%     | \$464,383   | 5%    | 30%    |
| Capital Improvements               | \$52,000            | 1%    | \$0         | 0%    | -100%  | \$300,000   | 3%    | 0%     |
| Debt Services                      | \$477,150           | 6%    | \$485,925   | 7%    | 2%     | \$493,150   | 5%    | 1%     |
| Other Costs                        | \$0                 | 0%    | \$0         | 0%    | 0%     | \$0         | 0%    | 0%     |
| Total Expenditures                 | 7,414,179           | 100%  | \$7,195,816 | 100%  | -3%    | \$9,971,927 | 100%  | 39%    |
| Amount per Pupil                   | \$20,509            |       | \$19,688    |       | -4%    | \$25,439    |       | 29%    |
| Current Expenditures <sup>2</sup>  | \$6,725,115         | 100%  | \$6,353,526 | 100%  | -6%    | \$7,456,760 | 100%  | 17%    |
| Amount per Pupil                   | \$18,603            |       | \$17,383    |       | -7%    | \$19,022    |       | 9%     |
| Percent of Expenditures for Instru | uction <sup>3</sup> |       |             |       |        |             |       |        |
| Total Expenditures                 | \$4,476,737         | 60%   | \$4,103,545 | 57%   | -3%    | \$4,952,560 | 50%   | -7%    |
| Current Expenditures               | \$4,476,737         | 67%   | \$4,103,545 | 65%   | -2%    | \$4,952,560 | 66%   | 1%     |