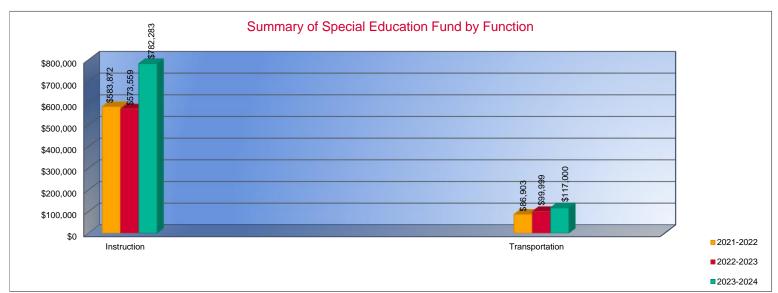

# Summary of Special Education Fund by Function\*

|                                 | 2021-2022 | %<br>of | 2022-2023 | %<br>of | %      | 2023-2024 | %<br>of | %      |
|---------------------------------|-----------|---------|-----------|---------|--------|-----------|---------|--------|
|                                 | Actual    | Total   | Actual    | Total   | Change | Budget    | Total   | Change |
| Instruction                     | \$583,872 | 87%     | \$573,559 | 85%     | -2%    | \$782,283 | 87%     | 36%    |
| Student Support                 | \$0       | 0%      | \$0       | 0%      | 0%     | \$0       | 0%      | 0%     |
| Instructional Support           | \$0       | 0%      | \$0       | 0%      | 0%     | \$0       | 0%      | 0%     |
| Administraton & Support         | \$0       | 0%      | \$0       | 0%      | 0%     | \$0       | 0%      | 0%     |
| Operations & Maintenance        | \$0       | 0%      | \$0       | 0%      | 0%     | \$0       | 0%      | 0%     |
| Transportation                  | \$86,903  | 13%     | \$99,999  | 15%     | 15%    | \$117,000 | 13%     | 17%    |
| Capital Improvements            | \$0       | 0%      | \$0       | 0%      | 0%     | \$0       | 0%      | 0%     |
| Other Costs                     | \$0       | 0%      | \$0       | 0%      | 0%     | \$0       | 0%      | 0%     |
| Total Expenditures <sup>1</sup> | \$670,775 | 100%    | \$673,558 | 100%    | 0%     | \$899,283 | 100%    | 34%    |
| Amount per Pupil                | \$1,856   |         | \$1,843   |         | -1%    | \$2,294   |         | 24%    |

<sup>\*</sup>The Summary of Special Education Fund Expenditures by Function comes from pages 6-13 and only uses the "Special Education Fund" line items.

1. Total expenditures excludes the Special Ed Coop fund because it would include expenditures for all schools participating in the Coop.