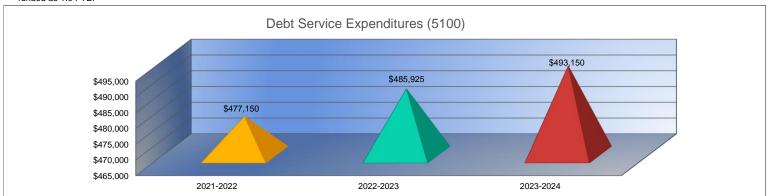

#### Summary of Total Expenditures by Function (All Funds)

|                                    | 2021-2022           | % of  | 2022-2023   | % of  | %      | 2023-2024   | % of  | %      |
|------------------------------------|---------------------|-------|-------------|-------|--------|-------------|-------|--------|
|                                    | Actual              | Total | Actual      | Total | Change | Budget      | Total | Change |
| Instruction                        | \$4,499,716         | 61%   | \$4,159,037 | 58%   | -8%    | \$5,205,109 | 52%   | 25%    |
| Student Support Services           | \$149,788           | 2%    | \$56,008    | 1%    | -63%   | \$101,494   | 1%    | 81%    |
| Instructional Support Services     | \$218,936           | 3%    | \$197,092   | 3%    | -10%   | \$246,670   | 2%    | 25%    |
| Administration & Support           | \$637,754           | 9%    | \$661,307   | 9%    | 4%     | \$690,281   | 7%    | 4%     |
| Operations & Maintenance           | \$746,102           | 10%   | \$776,773   | 11%   | 4%     | \$1,436,282 | 14%   | 85%    |
| Transportation                     | \$299,924           | 4%    | \$501,728   | 7%    | 67%    | \$1,034,558 | 10%   | 106%   |
| Food Services                      | \$332,809           | 4%    | \$357,946   | 5%    | 8%     | \$464,383   | 5%    | 30%    |
| Capital Improvements               | \$52,000            | 1%    | \$0         | 0%    | -100%  | \$300,000   | 3%    | 0%     |
| Debt Services                      | \$477,150           | 6%    | \$485,925   | 7%    | 2%     | \$493,150   | 5%    | 1%     |
| Other Costs                        | \$0                 | 0%    | \$0         | 0%    | 0%     | \$0         | 0%    | 0%     |
| Total Expenditures                 | 7,414,179           | 100%  | \$7,195,816 | 100%  | -3%    | \$9,971,927 | 100%  | 39%    |
| Amount per Pupil                   | \$20,509            |       | \$19,688    |       | -4%    | \$25,439    |       | 29%    |
| Current Expenditures <sup>2</sup>  | \$6,725,115         | 100%  | \$6,353,526 | 100%  | -6%    | \$7,456,760 | 100%  | 17%    |
| Amount per Pupil                   | \$18,603            |       | \$17,383    |       | -7%    | \$19,022    |       | 9%     |
| Percent of Expenditures for Instru | uction <sup>3</sup> |       |             |       |        |             |       |        |
| Total Expenditures                 | \$4,476,737         | 60%   | \$4,103,545 | 57%   | -3%    | \$4,952,560 | 50%   | -7%    |
| Current Expenditures               | \$4,476,737         | 67%   | \$4,103,545 | 65%   | -2%    | \$4,952,560 | 66%   | 1%     |