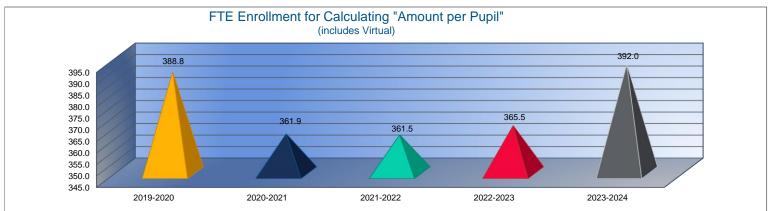

### Instruction Expenditures (1000)

|                                 | 2021-2022   |
|---------------------------------|-------------|
|                                 | Actual      |
| General                         | \$1,360,235 |
| Federal Funds                   | \$590,697   |
| Supplemental General            | \$603,952   |
| Preschool-Aged At-Risk          | \$62,900    |
| At Risk (K-12)                  | \$529,841   |
| Bilingual Education             | \$1,350     |
| Virtual Education               | \$4,442     |
| Capital Outlay                  | \$22,979    |
| Driver Education                | \$0         |
| Declining Enrollment            | \$0         |
| Extraordinary School Program    | \$0         |
| Food Service                    | \$0         |
| Professional Development        | \$0         |
| Parent Education Program        | \$0         |
| Summer School                   | \$0         |
| Special Education               | \$583,872   |
| Cost of Living                  | \$0         |
| Career and Postsecondary Ed.    | \$218,377   |
| Gifts & Grants <sup>1</sup>     | \$60,509    |
| Special Liability               | \$0         |
| School Retirement               | \$0         |
| Extraordinary Growth Facilities | \$0         |
| Special Reserve                 | \$0         |
| KPERS Spec. Ret. Contribution   | \$341,509   |
| Contingency Reserve             | \$0         |
| Text Book & Student Material    | \$9,490     |
| Activity Fund                   | \$109,563   |
| Bond and Interest #1            | \$0         |
| Bond and Interest #2            | \$0         |
| No-Fund Warrant                 | \$0         |
| Special Assessment              | \$0         |
| Temporary Note                  | \$0         |
| SUBTOTAL                        | \$4,499,716 |
| Enrollment (FTE)3               | 361.5       |
| Amount per Pupil <sup>2</sup>   | \$12,447    |
| Adult Education                 | \$0         |
| Adult Supplemental Education    | \$0         |
| Special Education Coop          | \$0         |
| TOTAL                           | \$4,499,716 |

- 1. Gifts & Grants includes private grants and grants from non-federal sources.
- 2. Amount per pupil excludes the following funds: Adult Education, Adult Supplemental Education, and Special Education Coop.
- 3. FTE enrollment includes 9/20 and 2/20 counts, Preschool-Aged At-Risk (4 year old) and Virtual; excludes KAMS. Beginning in 2017-2018, full-day Kindergarten is funded as 1.0 FTE.

#### **Student Support Expenditures (2100)**

|                                 | 2021-2022<br>Actual |
|---------------------------------|---------------------|
| General                         | \$551               |
| Federal Funds                   | \$33,723            |
| Supplemental General            | \$106,644           |
| Preschool-Aged At-Risk          | \$0                 |
| At Risk (K-12)                  | \$0                 |
| Bilingual Education             | \$0                 |
| Virtual Education               | \$0                 |
| Capital Outlay                  | \$0                 |
| Driver Training                 | \$0                 |
| Declining Enrollment            | \$0                 |
| Extraordinary School Program    | \$0                 |
| Food Service                    | \$0                 |
| Professional Development        | \$0                 |
| Parent Education Program        | \$0                 |
| Summer School                   | \$0                 |
| Special Education               | \$0                 |
| Cost of Living                  | \$0                 |
| Career and Postsecondary Ed.    | \$0                 |
| Gifts & Grants <sup>1</sup>     | \$0                 |
| Special Liability               | \$0                 |
| School Retirement               | \$0                 |
| Extraordinary Growth Facilities | \$0                 |
| Special Reserve                 | \$0                 |
| KPERS Spec. Ret. Contribution   | \$8,870             |
| Contingency Reserve             | \$0                 |
| Text Book & Student Material    | \$0                 |
| Activity Fund                   | \$0                 |
| Bond and Interest #1            | \$0                 |
| Bond and Interest #2            | \$0                 |
| No-Fund Warrant                 | \$0                 |
| Special Assessment              | \$0                 |
| Temporary Note                  | \$0                 |
| SUBTOTAL                        | \$149,788           |
| Enrollment (FTE) <sup>3</sup>   | 361.5               |
| Amount per Pupil <sup>2</sup>   | \$414               |
| Adult Education                 | \$0                 |
| Adult Supplemental Education    | \$0                 |
| Special Education Coop          | \$0                 |
| TOTAL                           | \$149,788           |

#### **Instructional Support Expenditures (2200)**

|                                 | 2021-2022<br>Actual |
|---------------------------------|---------------------|
| General                         | \$185,600           |
| Federal Funds                   | \$0                 |
| Supplemental General            | \$14,410            |
| Preschool-Aged At-Risk          | \$0                 |
| At Risk (K-12)                  | \$1,957             |
| Bilingual Education             | \$0                 |
| Virtual Education               | \$0                 |
| Capital Outlay                  | \$0                 |
| Driver Training                 | \$0                 |
| Declining Enrollment            | \$0                 |
| Extraordinary School Program    | \$0                 |
| Food Service                    | \$0                 |
| Professional Development        | \$8,099             |
| Parent Education Program        | \$0                 |
| Summer School                   | \$0                 |
| Special Education               | \$0                 |
| Cost of Living                  | \$0                 |
| Career and Postsecondary Ed.    | \$0                 |
| Gifts & Grants <sup>1</sup>     | \$0                 |
| Special Liability               | \$0                 |
| School Retirement               | \$0                 |
| Extraordinary Growth Facilities | \$0                 |
| Special Reserve                 | \$0                 |
| KPERS Spec. Ret. Contribution   | \$8,870             |
| Contingency Reserve             | \$0                 |
| Text Book & Student Material    | \$0                 |
| Activity Fund                   | \$0                 |
| Bond and Interest #1            | \$0                 |
| Bond and Interest #2            | \$0                 |
| No-Fund Warrant                 | \$0                 |
| Special Assessment              | \$0                 |
| Temporary Note                  | \$0                 |
| SUBTOTAL                        | \$218,936           |
| Enrollment (FTE) <sup>3</sup>   | 361.5               |
| Amount per Pupil <sup>2</sup>   | \$606               |
| Adult Education                 | \$0                 |
| Adult Supplemental Education    | \$0                 |
| Special Education Coop          | \$0                 |
| TOTAL                           | \$218,936           |