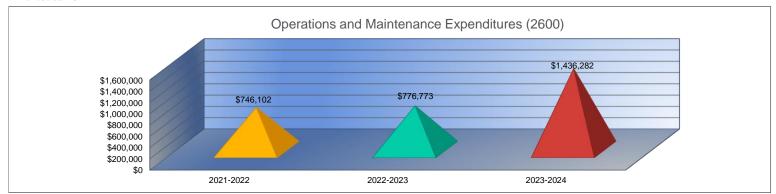

#### Summary of Total Expenditures by Function (All Funds)

|                                    | 2021-2022           | % of  | 2022-2023   | % of  | %      | 2023-2024   | % of  | %      |
|------------------------------------|---------------------|-------|-------------|-------|--------|-------------|-------|--------|
|                                    | Actual              | Total | Actual      | Total | Change | Budget      | Total | Change |
| Instruction                        | \$4,499,716         | 61%   | \$4,159,037 | 58%   | -8%    | \$5,205,109 | 52%   | 25%    |
| Student Support Services           | \$149,788           | 2%    | \$56,008    | 1%    | -63%   | \$101,494   | 1%    | 81%    |
| Instructional Support Services     | \$218,936           | 3%    | \$197,092   | 3%    | -10%   | \$246,670   | 2%    | 25%    |
| Administration & Support           | \$637,754           | 9%    | \$661,307   | 9%    | 4%     | \$690,281   | 7%    | 4%     |
| Operations & Maintenance           | \$746,102           | 10%   | \$776,773   | 11%   | 4%     | \$1,436,282 | 14%   | 85%    |
| Transportation                     | \$299,924           | 4%    | \$501,728   | 7%    | 67%    | \$1,034,558 | 10%   | 106%   |
| Food Services                      | \$332,809           | 4%    | \$357,946   | 5%    | 8%     | \$464,383   | 5%    | 30%    |
| Capital Improvements               | \$52,000            | 1%    | \$0         | 0%    | -100%  | \$300,000   | 3%    | 0%     |
| Debt Services                      | \$477,150           | 6%    | \$485,925   | 7%    | 2%     | \$493,150   | 5%    | 1%     |
| Other Costs                        | \$0                 | 0%    | \$0         | 0%    | 0%     | \$0         | 0%    | 0%     |
| Total Expenditures                 | 7,414,179           | 100%  | \$7,195,816 | 100%  | -3%    | \$9,971,927 | 100%  | 39%    |
| Amount per Pupil                   | \$20,509            |       | \$19,688    |       | -4%    | \$25,439    |       | 29%    |
| Current Expenditures <sup>2</sup>  | \$6,725,115         | 100%  | \$6,353,526 | 100%  | -6%    | \$7,456,760 | 100%  | 17%    |
| Amount per Pupil                   | \$18,603            |       | \$17,383    |       | -7%    | \$19,022    |       | 9%     |
| Percent of Expenditures for Instru | uction <sup>3</sup> |       |             |       |        |             |       |        |
| Total Expenditures                 | \$4,476,737         | 60%   | \$4,103,545 | 57%   | -3%    | \$4,952,560 | 50%   | -7%    |
| Current Expenditures               | \$4,476,737         | 67%   | \$4,103,545 | 65%   | -2%    | \$4,952,560 | 66%   | 1%     |

- 2. Current Expenditures excludes Capital Outlay (Code 16) and Bond Debt expenditures (Code 62 & 63)
- 3. Instruction excludes Capital Outlay (Code 16) and Bond Debt expenditures (Code 62 & 63)

Functions Included: Instruction (1000), Student Support Services (2100), Instructional Support Services (2200), Administration & Support (2300, 2400, 2500), Operations & Maintenance (2600), Transportation (2700), Food Service (3100), Other Costs (2900, 3300), Capital Improvements (4000), Debt Services (5100) and Transfers (5200)