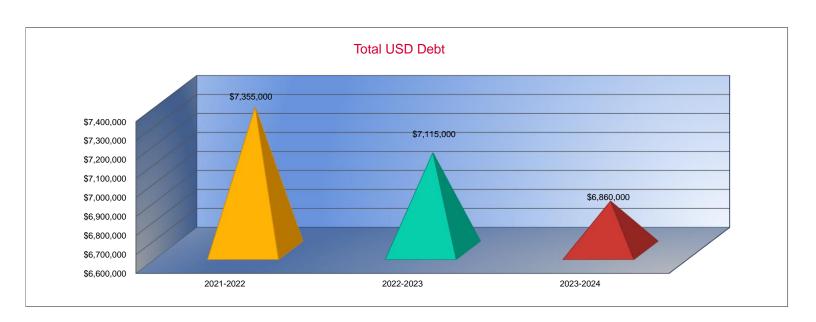

|           | 0.000  |
|           | 0.000  |
|           | 0.000  |
|           | 0.000  |
|           | 0.000  |
|           | 7.641  |
|           | 0.000  |
|           | 0.000  |
|           | 0.000  |
|           | 0.000  |
|           | 55.731 |
|           | 0.000  |
|           | 0.000  |
|           | 0.000  |
|           | 1.000  |
|           | 0.000  |
|           | 1.000  |
|           |        |



| Oti | ıcı | וטו |
|-----|-----|-----|
|     |     |     |
|     |     |     |
|     |     |     |

|                    | 2021-2022    |
|--------------------|--------------|
|                    | Actual       |
| Assessed Valuation | \$18,171,102 |
| Total USD Debt     | \$7 355 000  |

| 2022-2023    |
|--------------|
| Actual       |
| \$18,810,495 |
| \$7,115,000  |







#### Sources of Revenue and Proposed Budget for 2023-2024

|                                        | 2023-2024    | Estimated So | urces of Revenue | - 2023-2024 |          |             |           | Estimated    |
|----------------------------------------|--------------|--------------|------------------|-------------|----------|-------------|-----------|--------------|
|                                        | Amount       | July 1, 2023 | State            | Federal     | Local    |             |           | July 1, 2024 |
| Fund                                   | Budgeted     | Cash Balance | State            | reuerai     | Interest | Transfers   | Other     | Cash Balance |
| General                                | \$4,015,958  | \$0          | \$4,015,958      | \$0         |