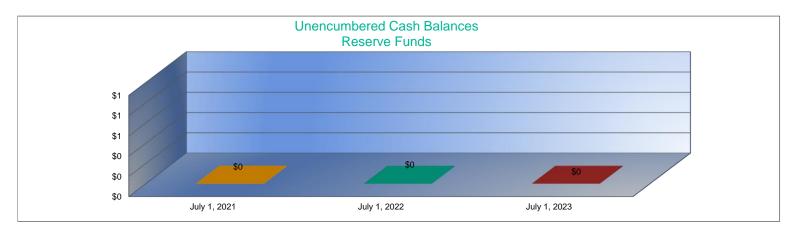

- 1. Gifts & Grants includes private grants and grants from non-federal sources.
- 2. Amount per pupil excludes the following funds: Adult Education, Adult Supplemental Education, and Special Education Coop.
- 3. FTE enrollment includes 9/20 and 2/20 counts, Preschool-Aged At-Risk (4 year old) and Virtual; excludes KAMS. Beginning in 2017-2018, full-day Kindergarten is funded as 1.0 FTE.