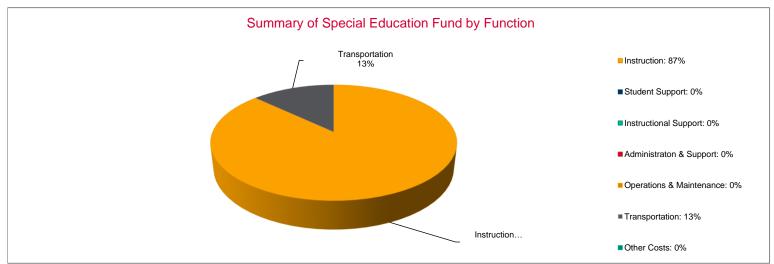

# Summary of Special Education Fund by Function\*

|                                 | 2021-2022 | %<br>of | 2022-2023 | %<br>of | %      | 2023-2024 | %<br>of | %      |
|---------------------------------|-----------|---------|-----------|---------|--------|-----------|---------|--------|
|                                 | Actual    | Total   | Actual    | Total   | Change | Budget    | Total   | Change |
| Instruction                     | \$583,872 | 87%     | \$573,559 | 85%     | -2%    | \$782,283 | 87%     | 36%    |
| Student Support                 | \$0       | 0%      | \$0       | 0%      | 0%     | \$0       | 0%      | 0%     |
| Instructional Support           | \$0       | 0%      | \$0       | 0%      | 0%     | \$0       | 0%      | 0%     |
| Administraton & Support         | \$0       | 0%      | \$0       | 0%      | 0%     | \$0       | 0%      | 0%     |
| Operations & Maintenance        | \$0       | 0%      | \$0       | 0%      | 0%     | \$0       | 0%      | 0%     |
| Transportation                  | \$86,903  | 13%     | \$99,999  | 15%     | 15%    | \$117,000 | 13%     | 17%    |
| Capital Improvements            | \$0       | 0%      | \$0       | 0%      | 0%     | \$0       | 0%      | 0%     |
| Other Costs                     | \$0       | 0%      | \$0       | 0%      | 0%     | \$0       | 0%      | 0%     |
| Total Expenditures <sup>1</sup> | \$670,775 | 100%    | \$673,558 | 100%    | 0%     | \$899,283 | 100%    | 34%    |
| Amount per Pupil                | \$1,856   |         | \$1,843   |         | -1%    | \$2,294   |         | 24%    |